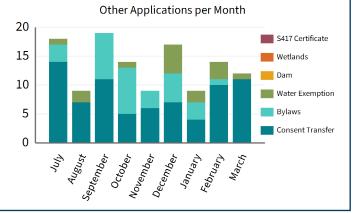

# **Environmental Delivery Dashboard March 2025**

#### **CONSENTS**

| Level of Service                                                                                                             | Target | Current Result |
|------------------------------------------------------------------------------------------------------------------------------|--------|----------------|
| Percentage of resource consent applications processed in accordance with Resource Management Act 1991 legislative timeframes | 98%    | 100%           |
| Percentage of public inquiries for consent information completed within 7 working days                                       | 99.5%  | 99.9%          |















# **Environmental Delivery Dashboard March 2025**

#### **COMPLIANCE AND ENVIRONMENTAL DELIVERY DATA AND SYSTEMS**

| Annual Plan Measured                                                                                                                      | Compliance<br>Plan Target | Annual Plan<br>Target | Total<br>Graded YTD | Compliance<br>Plan Target<br>YTD | Percentage of<br>Target YTD |
|-------------------------------------------------------------------------------------------------------------------------------------------|---------------------------|-----------------------|---------------------|----------------------------------|-----------------------------|
| Percentage of performance monitoring returns completed each year, as per the Compliance Audit and Performance Monitori