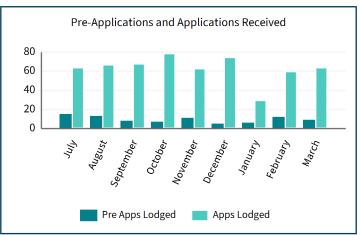

#### **CONSENTS**

| Level of Service                                                                                                             | Target | Current Result |
|------------------------------------------------------------------------------------------------------------------------------|--------|----------------|
| Percentage of resource consent applications processed in accordance with Resource Management Act 1991 legislative timeframes | 98%    | 100%           |
| Percentage of public inquiries for consent information completed within 7 working days                                       | 99.5%  | 99.9%          |