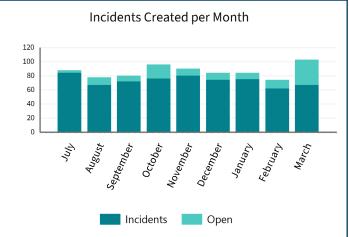

ance<br>Plan Target | Monitored<br>YTD | Target YTD | Percentage of<br>Target YTD |
|---------------------------------------------------|---------------------------|------------------|------------|-----------------------------|
| Individual Resource Consents Requiring Monitoring | 2500                      | 2858             | 1872       | 152.7%                      |

### **Financial Year To Date Inspection Totals**

| Audits 731 Dairy Inspections | 237 | Forestry<br>Inspections | 37 |
|------------------------------|-----|-------------------------|----|
|------------------------------|-----|-------------------------|----|









# **Environmental Delivery Dashboard March 2025**

### **SERVICE REQUESTS, INCIDENTS AND ENFORCEMENT**

### **Financial Year To Date Inspection Totals**











### **HARBOUR MASTER**