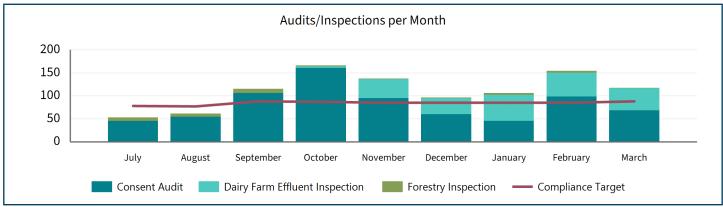

### **Financial Year To Date Inspection Totals**

| Audits 731 Dairy Inspections | 237 | Forestry<br>Inspections | 37 |
|------------------------------|-----|-------------------------|----|
|------------------------------|-----|-------------------------|----|

### **Financial Year To Date Inspection Totals**