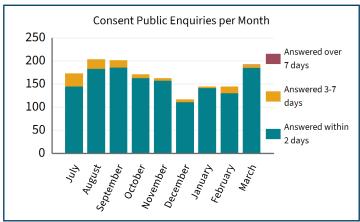

#### **CONSENTS**

| Level of Service                                                                                                             | Target | Current Result |
|------------------------------------------------------------------------------------------------------------------------------|--------|----------------|
| Percentage of resource consent applications processed in accordance with Resource Management Act 1991 legislative timeframes | 98%    | 100%           |
| Percentage of public inquiries for consent information completed within 7 working days                                       | 99.5%  | 99.9%          |