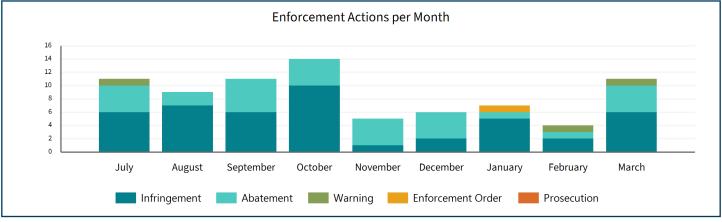

ce<br>Plan Target | Monitored<br>YTD | Target YTD | Percentage of<br>Target YTD |
|---------------------------------------------------|---------------------------|------------------|------------|-----------------------------|
| Individual Resource Consents Requiring Monitoring | 2500                      | 2858             | 1872       | 152.7%                      |

### **Financial Year To Date Inspection Totals**

| Audits 731 Dairy Inspections | 237 | Forestry<br>Inspections | 37 |
|------------------------------|-----|-------------------------|----|
|------------------------------|-----|-------------------------|----|









# **Environmental Delivery Dashboard March 2025**

### **SERVICE REQUESTS, INCIDENTS AND ENFORCEMENT**

### **Financial Year To Date Inspection Totals**











### **HARBOUR MASTER**