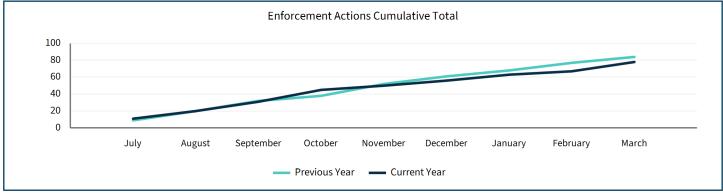

<br>Plan Target | Monitored<br>YTD | Target YTD | Percentage of<br>Target YTD |
|---------------------------------------------------|---------------------------|------------------|------------|-----------------------------|
| Individual Resource Consents Requiring Monitoring | 2500                      | 2858             | 1872       | 152.7%                      |

### **Financial Year To Date Inspection Totals**

| Audits 731 Dairy Inspections | 237 | Forestry<br>Inspections | 37 |
|------------------------------|-----|-------------------------|----|
|------------------------------|-----|-------------------------|----|









# **Environmental Delivery Dashboard March 2025**

### **SERVICE REQUESTS, INCIDENTS AND ENFORCEMENT**

### **Financial Year To Date Inspection Totals**











### **HARBOUR MASTER**