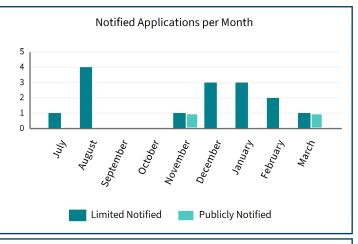

#### **CONSENTS**

| Level of Service                                                                                                             | Target | Current Result |
|------------------------------------------------------------------------------------------------------------------------------|--------|----------------|
| Percentage of resource consent applications processed in accordance with Resource Management Act 1991 legislative timeframes | 98%    | 100%           |
| Percentage of public inquiries for consent information completed within 7 working days                                       | 99.5%  | 99.9%          |