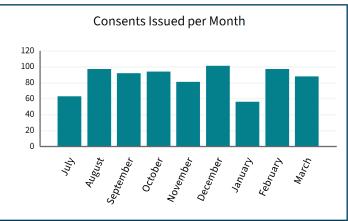

#### **CONSENTS**

| Level of Service                                                                                                             | Target | Current Result |
|------------------------------------------------------------------------------------------------------------------------------|--------|----------------|
| Percentage of resource consent applications processed in accordance with Resource Management Act 1991 legislative timeframes | 98%    | 100%           |
| Percentage of public inquiries for consent information completed within 7 working days                                       | 99.5%  | 99.9%          |