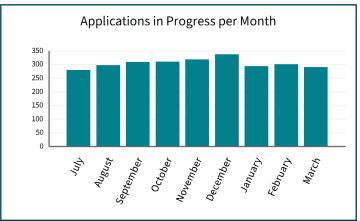

#### **CONSENTS**

| Level of Service                                                                                                             | Target | Current Result |
|------------------------------------------------------------------------------------------------------------------------------|--------|----------------|
| Percentage of resource consent applications processed in accordance with Resource Management Act 1991 legislative timeframes | 98%    | 100%           |
| Percentage of public inquiries for consent information completed within 7 working days                                       | 99.5%  | 99.9%          |