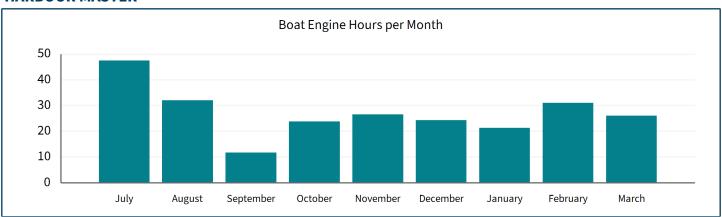

d<br>YTD | Target YTD | Percentage of<br>Target YTD |
|---------------------------------------------------|---------------------------|------------------|------------|-----------------------------|
| Individual Resource Consents Requiring Monitoring | 2500                      | 2858             | 1872       | 152.7%                      |

### **Financial Year To Date Inspection Totals**

| Audits 731 Dairy Inspections | 237 | Forestry<br>Inspections | 37 |
|------------------------------|-----|-------------------------|----|
|------------------------------|-----|-------------------------|----|









# **Environmental Delivery Dashboard March 2025**

### **SERVICE REQUESTS, INCIDENTS AND ENFORCEMENT**

### **Financial Year To Date Inspection Totals**











### **HARBOUR MASTER**