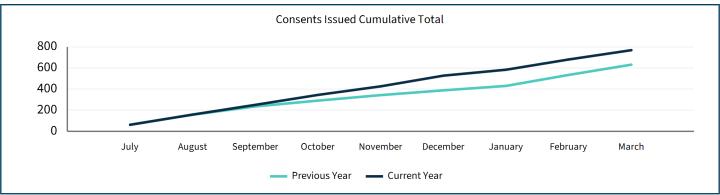

#### **CONSENTS**

| Level of Service                                                                                                             | Target | Current Result |
|------------------------------------------------------------------------------------------------------------------------------|--------|----------------|
| Percentage of resource consent applications processed in accordance with Resource Management Act 1991 legislative timeframes | 98%    | 100%           |
| Percentage of public inquiries for consent information completed within 7 working days                                       | 99.5%  | 99.9%          |