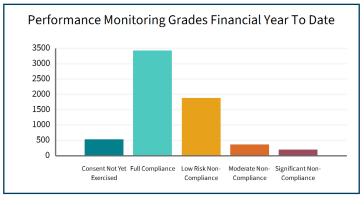

#### **COMPLIANCE AND ENVIRONMENTAL DELIVERY DATA AND SYSTEMS**

| Annual Plan Measured                                                                                                                      | Compliance<br>Plan Target | Annual Plan<br>Target | Total<br>Graded YTD | Compliance<br>Plan Target<br>YTD | Percentage of<br>Target YTD |
|-------------------------------------------------------------------------------------------------------------------------------------------|---------------------------|-----------------------|---------------------|----------------------------------|-----------------------------|
| Percentage of performance monitoring returns completed each year, as per the Compliance Audit and Performance Monitoring Schedule targets | 6000                      | 90%                   | 6406                | 4500                             | 142.4%                      |
| Percentage of programmed inspections/audits completed each year, as per the Compliance Audit and Performance Monitoring Schedule targets  | 1000                      | 90%                   | 1005                | 758                              | 132.6%                      |