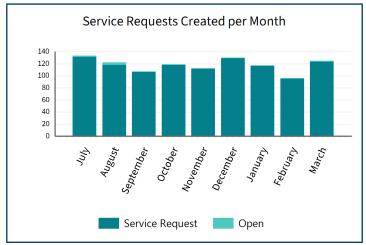

liance<br>Plan Target | Monitored<br>YTD | Target YTD | Percentage of<br>Target YTD |
|---------------------------------------------------|---------------------------|------------------|------------|-----------------------------|
| Individual Resource Consents Requiring Monitoring | 2500                      | 2858             | 1872       | 152.7%                      |

### **Financial Year To Date Inspection Totals**

| Audits 731 Dairy Inspections | 237 | Forestry<br>Inspections | 37 |
|------------------------------|-----|-------------------------|----|
|------------------------------|-----|-------------------------|----|









# **Environmental Delivery Dashboard March 2025**

### **SERVICE REQUESTS, INCIDENTS AND ENFORCEMENT**

### **Financial Year To Date Inspection Totals**











### **HARBOUR MASTER**