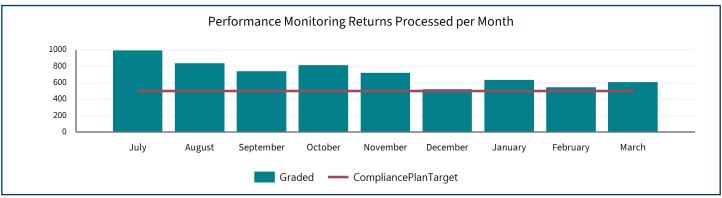

#### **COMPLIANCE AND ENVIRONMENTAL DELIVERY DATA AND SYSTEMS**

| Annual Plan Measured                                                                                                                      | Compliance<br>Plan Target | Annual Plan<br>Target | Total<br>Graded YTD | Compliance<br>Plan Target<br>YTD | Percentage of<br>Target YTD |
|-------------------------------------------------------------------------------------------------------------------------------------------|---------------------------|-----------------------|---------------------|----------------------------------|-----------------------------|
| Percentage of performance monitoring returns completed each year, as per the Compliance Audit and Performance Monitoring Schedule targets | 6000                      | 90%                   | 6406                | 4500                             | 142.4%                      |
| Percentage of programmed inspections/audits completed each year, as per the Compliance Audit and Performance Monitoring Schedule targets  | 1000                      | 90%                   | 1005                | 758                              | 132.6%                      |