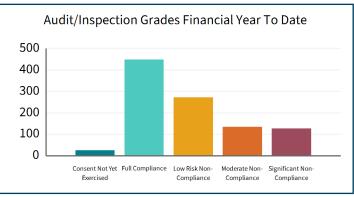

#### **COMPLIANCE AND ENVIRONMENTAL DELIVERY DATA AND SYSTEMS**

| Annual Plan Measured                                                                                                                      | Compliance<br>Plan Target | Annual Plan<br>Target | Total<br>Graded YTD | Compliance<br>Plan Target<br>YTD | Percentage of<br>Target YTD |
|-------------------------------------------------------------------------------------------------------------------------------------------|---------------------------|-----------------------|---------------------|----------------------------------|-----------------------------|
| Percentage of performance monitoring returns completed each year, as per the Compliance Audit and Performance Monitoring Schedule targets | 6000                      | 90%                   | 6406                | 4500                             | 142.4%                      |
| Percentage of programmed inspections/audits completed each year, as per the Compliance Audit and Performance Monitoring Schedule targets  | 1000                      | 90%                   | 1005                | 758                              | 132.6%                      |