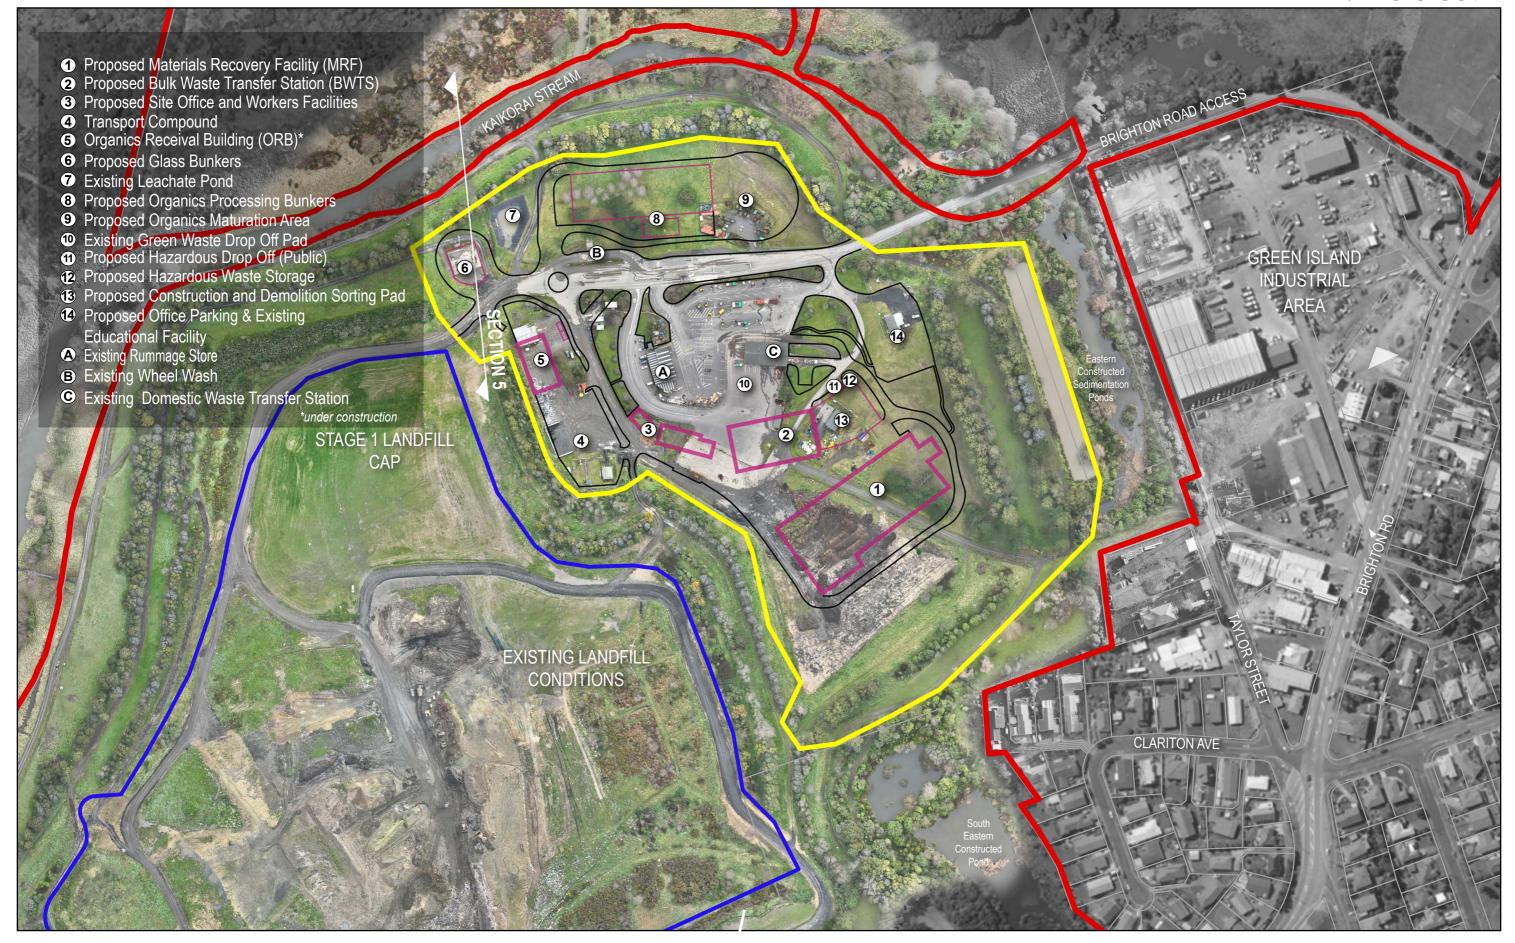

## KEY

- Landfill Designation Area Resource Recovery Park Precinct
- Landfill Extent (final cap)
- **Proposed Structures**
- Proposed Hard Surfaces

\*Drone Aerial, taken on 11 August 2023 - shown in colour

## **GREEN ISLAND RESOURCE RECOVERY PARK PRECINCT - SECTION 92 RESPONSE** Existing Site with Footprint of Proposed Site Date: 09 May 2024 Revision: 0

Plan prepared by Boffa Miskell Limited Project Manager: Rachael.Eaton@boffamiskell.co.nz | Drawn: SYo | Checked: REa