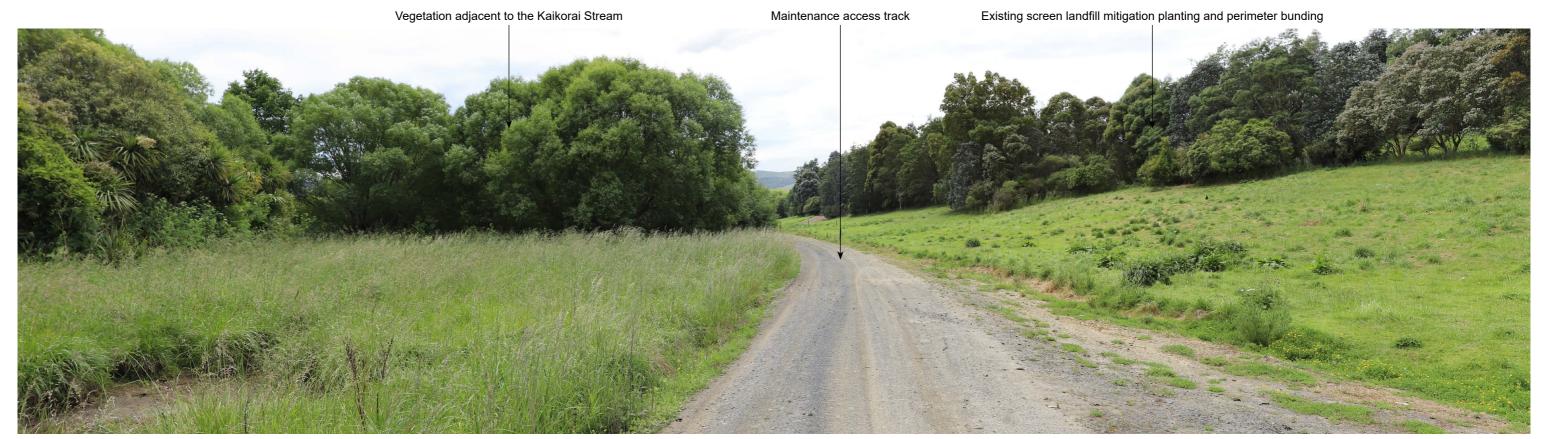

Site Appraisal Photograph 1: Photograph taken from existing northeast operations yard, looking towards proposed organics processing bunkers, in a southwesterly direction.

Site Appraisal Photograph 2: Photograph taken to the east of the landfill on maintenance access track between the Kaikorai River (to the left) and the landfill (to the right).