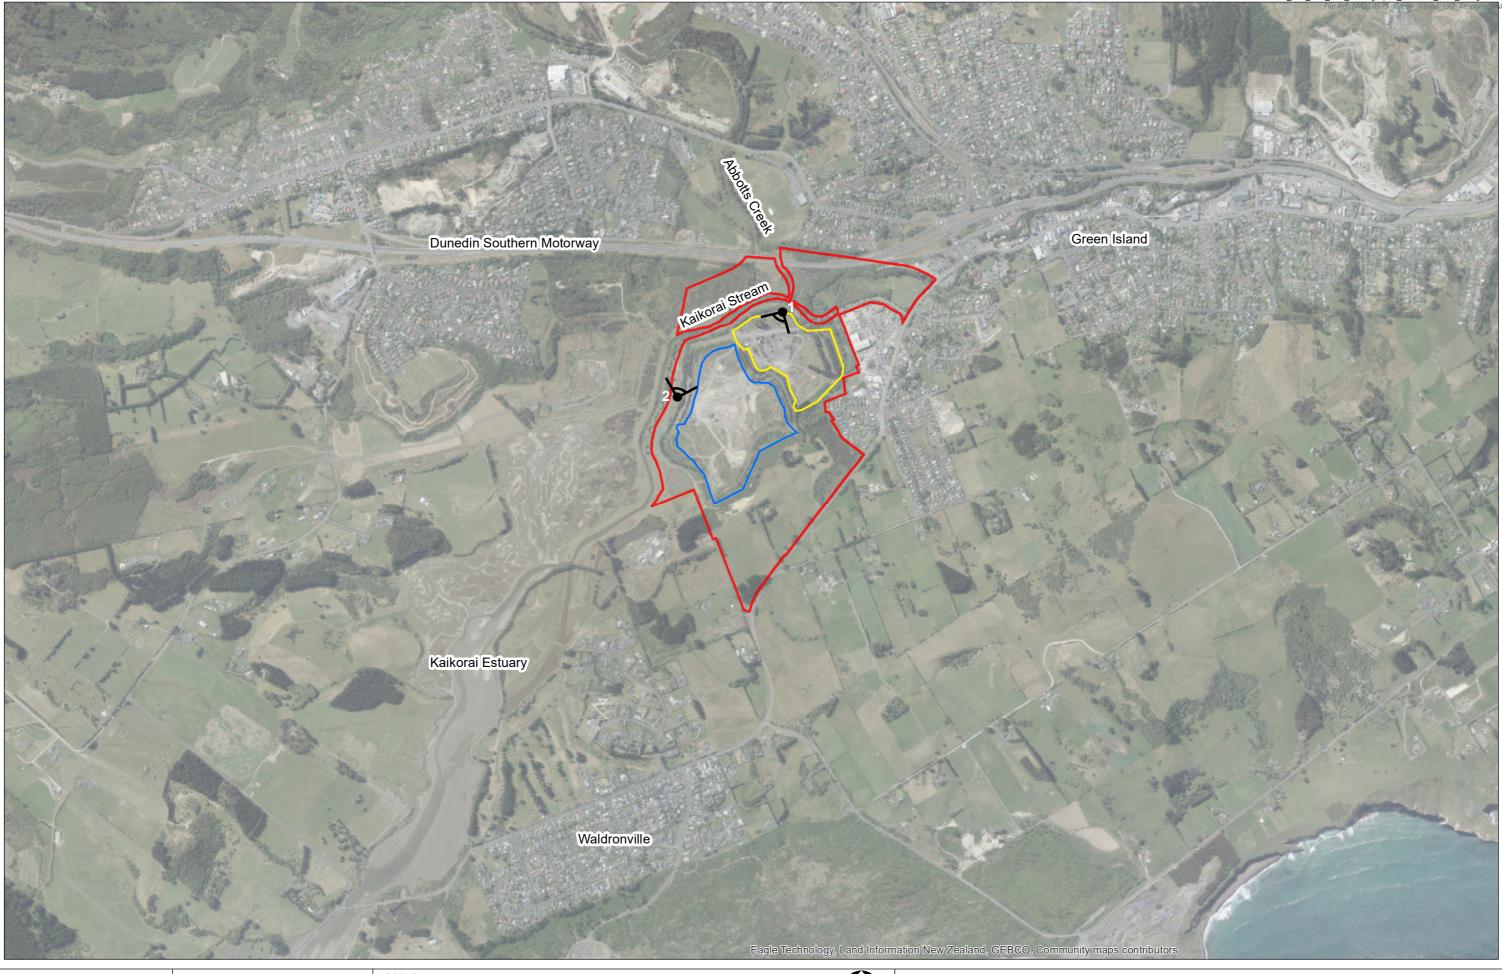

LEGEND Resource Recovery Park Precinct Area

Landfill Designation
Landfill Extent

Site Appraisal Photographs 1-2

Data Sources:
Dunedin City Council, Eagle
Technologies, and LINZ Data
Service
Projection:NZGD 2000 New Zealand
Transverse Mercator

1:15,000 @ A3
1:7,500 @ A1

GREEN ISLAND RESOURCE RECOVERY PARK PRECINCT - SECTION 92 RESPONSE

Site Appraisal Photographs

Date: 09 May 2024 Revision: 0

Plan prepared by Boffa Miskell Limited

Project Manager: Rachael.Eaton@boffamiskell.co.nz | Drawn: SYo | Checked: REa

Site Appraisal Photograph 1: Photograph taken from existing northeast operations yard, looking towards proposed organics processing bunkers, in a southwesterly direction.

Site Appraisal Photograph 2: Photograph taken to the east of the landfill on maintenance access track between the Kaikorai River (to the left) and the landfill (to the right).