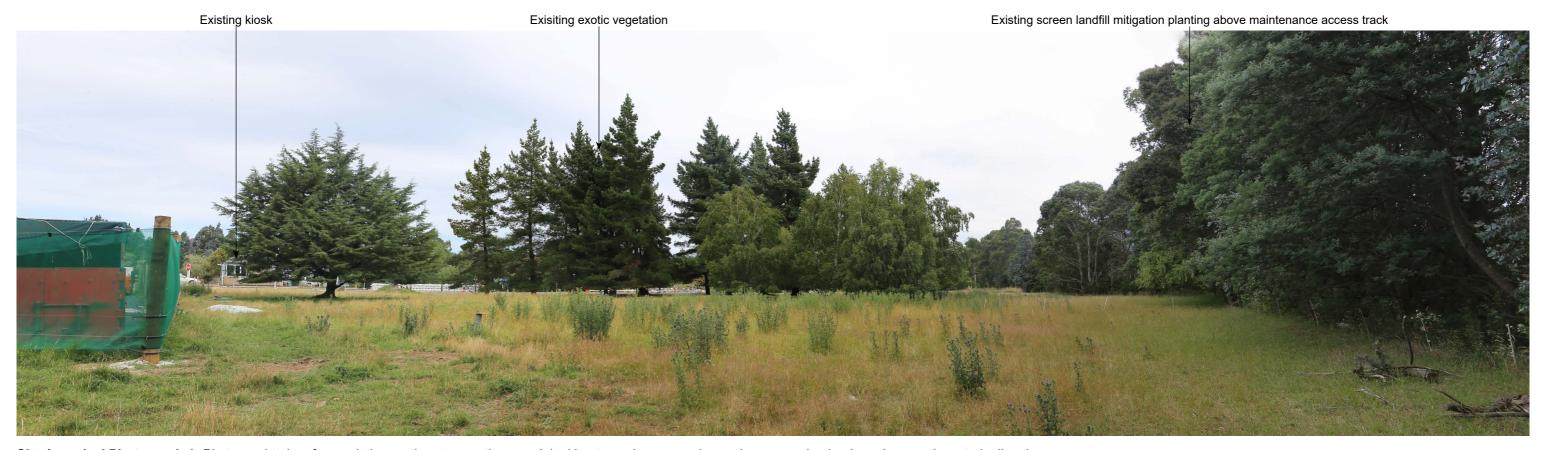

Site Appraisal Photograph 1: Photograph taken from existing northeast operations yard, looking towards proposed organics processing bunkers, in a southwesterly direction.

Site Appraisal Photograph 2: Photograph taken to the east of the landfill on maintenance access track between the Kaikorai River (to the left) and the landfill (to the right).