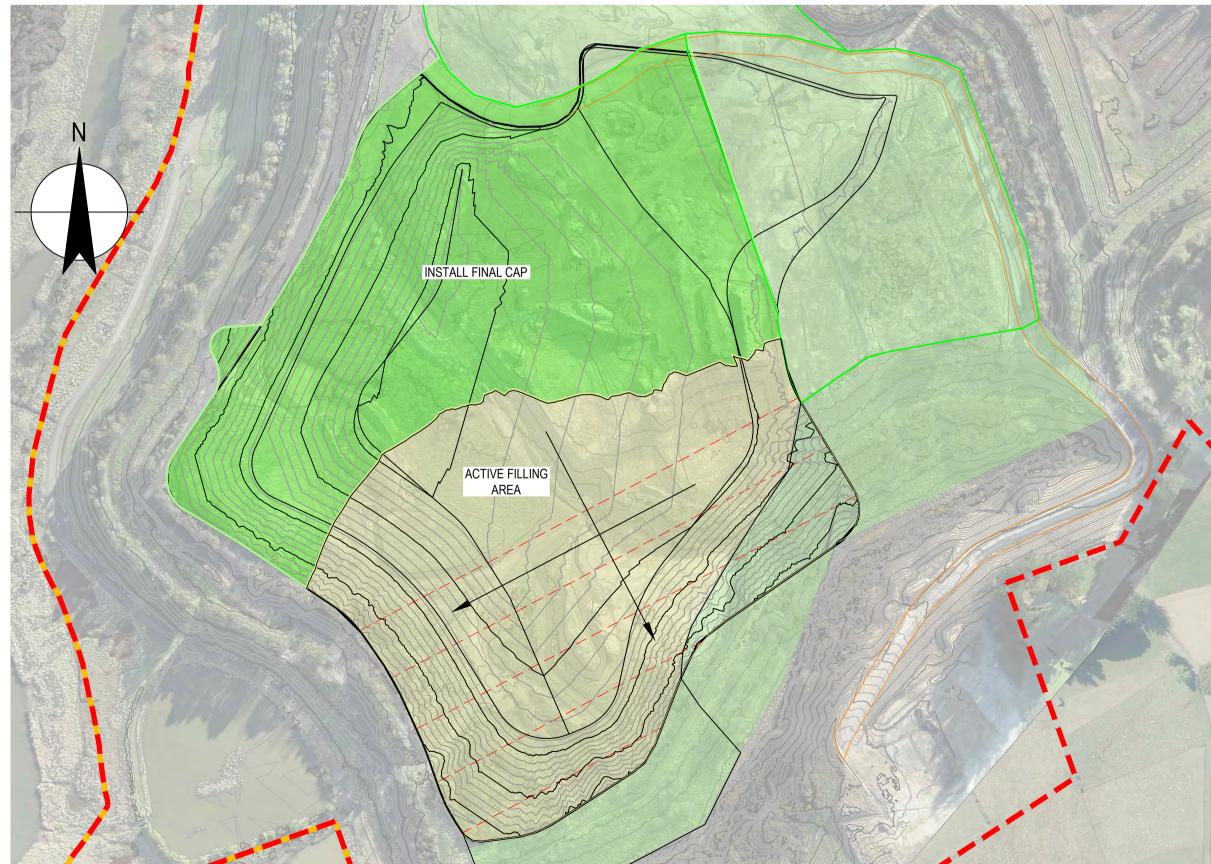

Status PRELIMINARY

Status S2

**EXISITNG CONTOURS** PROPOSED CONTOURS FILL PROGRESSION DIRECTION LANDFILL OPERATION **BOUNDARY** DESIGNATION BOUNDARY ACCESS ROAD EXISTING CAPPED AREA INSTALL FINAL CAP AREA ACTIVE FILLING AREA STAGE 2 HORIZONTAL LEACHATE DRAINS AREA

LEGEND

### FOR CONSENT NOT FOR CONSTRUCTION

A PRELIMINARY ISSUE PM\* PD\* 16.12.22 Checked Approved Date **Drafting Check** 

STAGE 3 WORKS

SCALE 1:2000

Level 3, 138 Victoria Street
Christchurch 8013, New Zealand
T 64 3 378 0900 F 64 3 370 8001
E chcmail@ghd.com W www.ghd.com

Client DUNEDIN CITY COUNCIL

Project GREEN ISLAND LANDFILL CLOSURE

Status PRELIMINARY

Drawing LANDFILL STAGING Title

Status S2