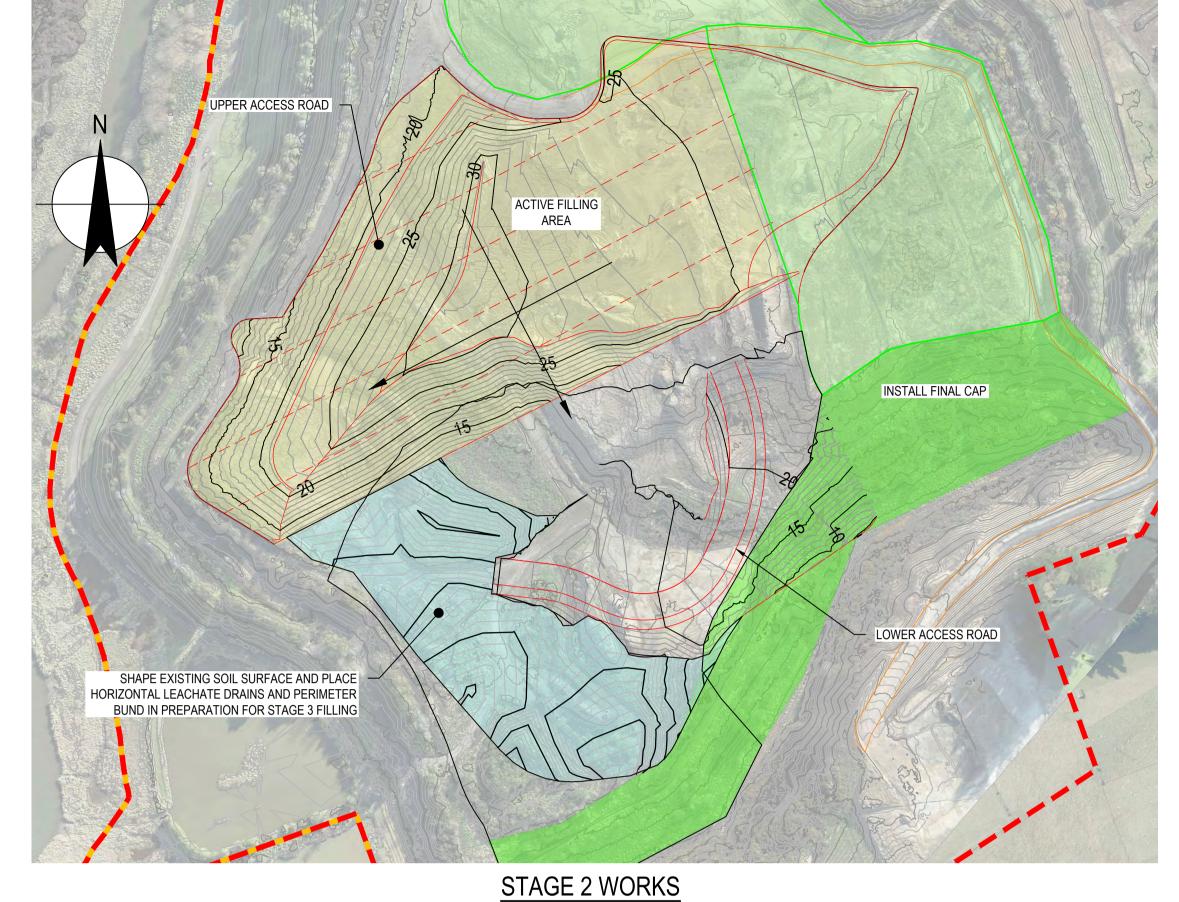

Status PRELIMINARY

Status S2

**EXISITNG CONTOURS** PROPOSED CONTOURS FILL PROGRESSION DIRECTION LANDFILL OPERATION **BOUNDARY** DESIGNATION BOUNDARY ACCESS ROAD EXISTING CAPPED AREA INSTALL FINAL CAP AREA ACTIVE FILLING AREA STAGE 2 HORIZONTAL LEACHATE DRAINS AREA

LEGEND

Client DUNEDIN CITY COUNCIL

Project GREEN ISLAND LANDFILL CLOSURE

Status PRELIMINARY

Drawing LANDFILL STAGING Title

Status S2