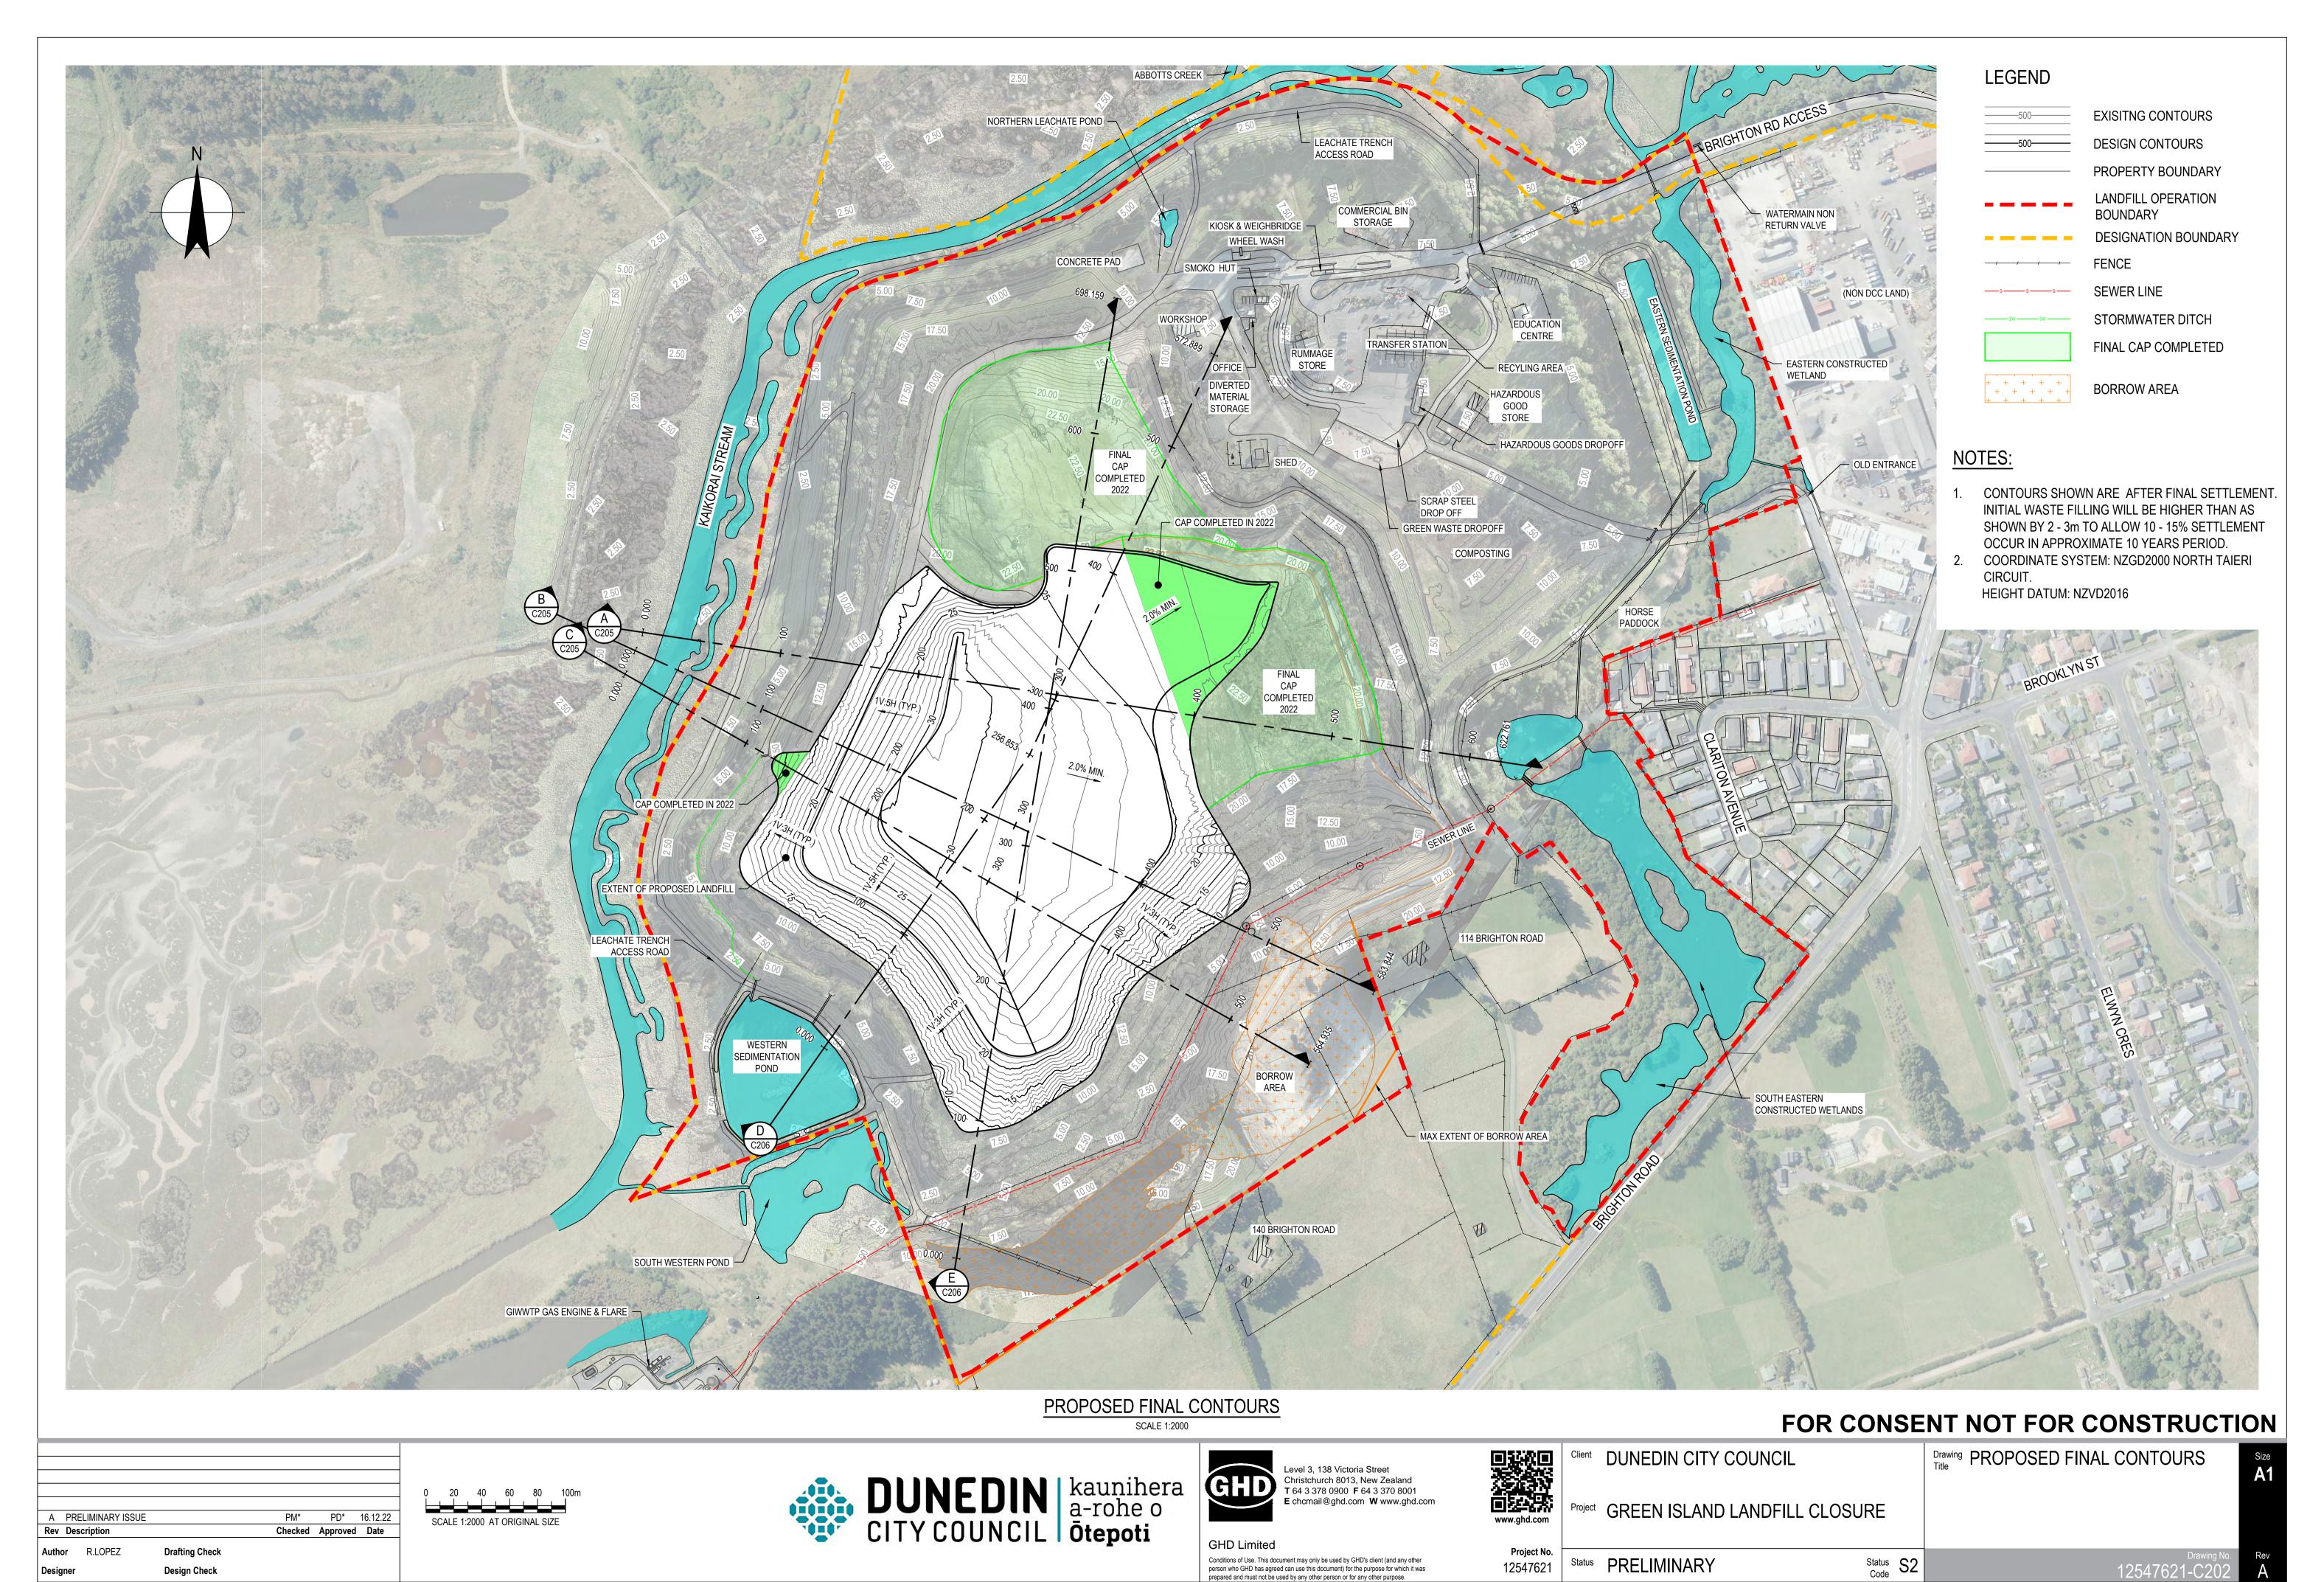

LEGEND

#### NOTES:

EXISTING CONTOURS AND AERIAL IMAGE ON THIS DRAWING ARE DRONE SURVEY OF 3 AUGUST 2022.

CLOSURE SCALE 1:2000