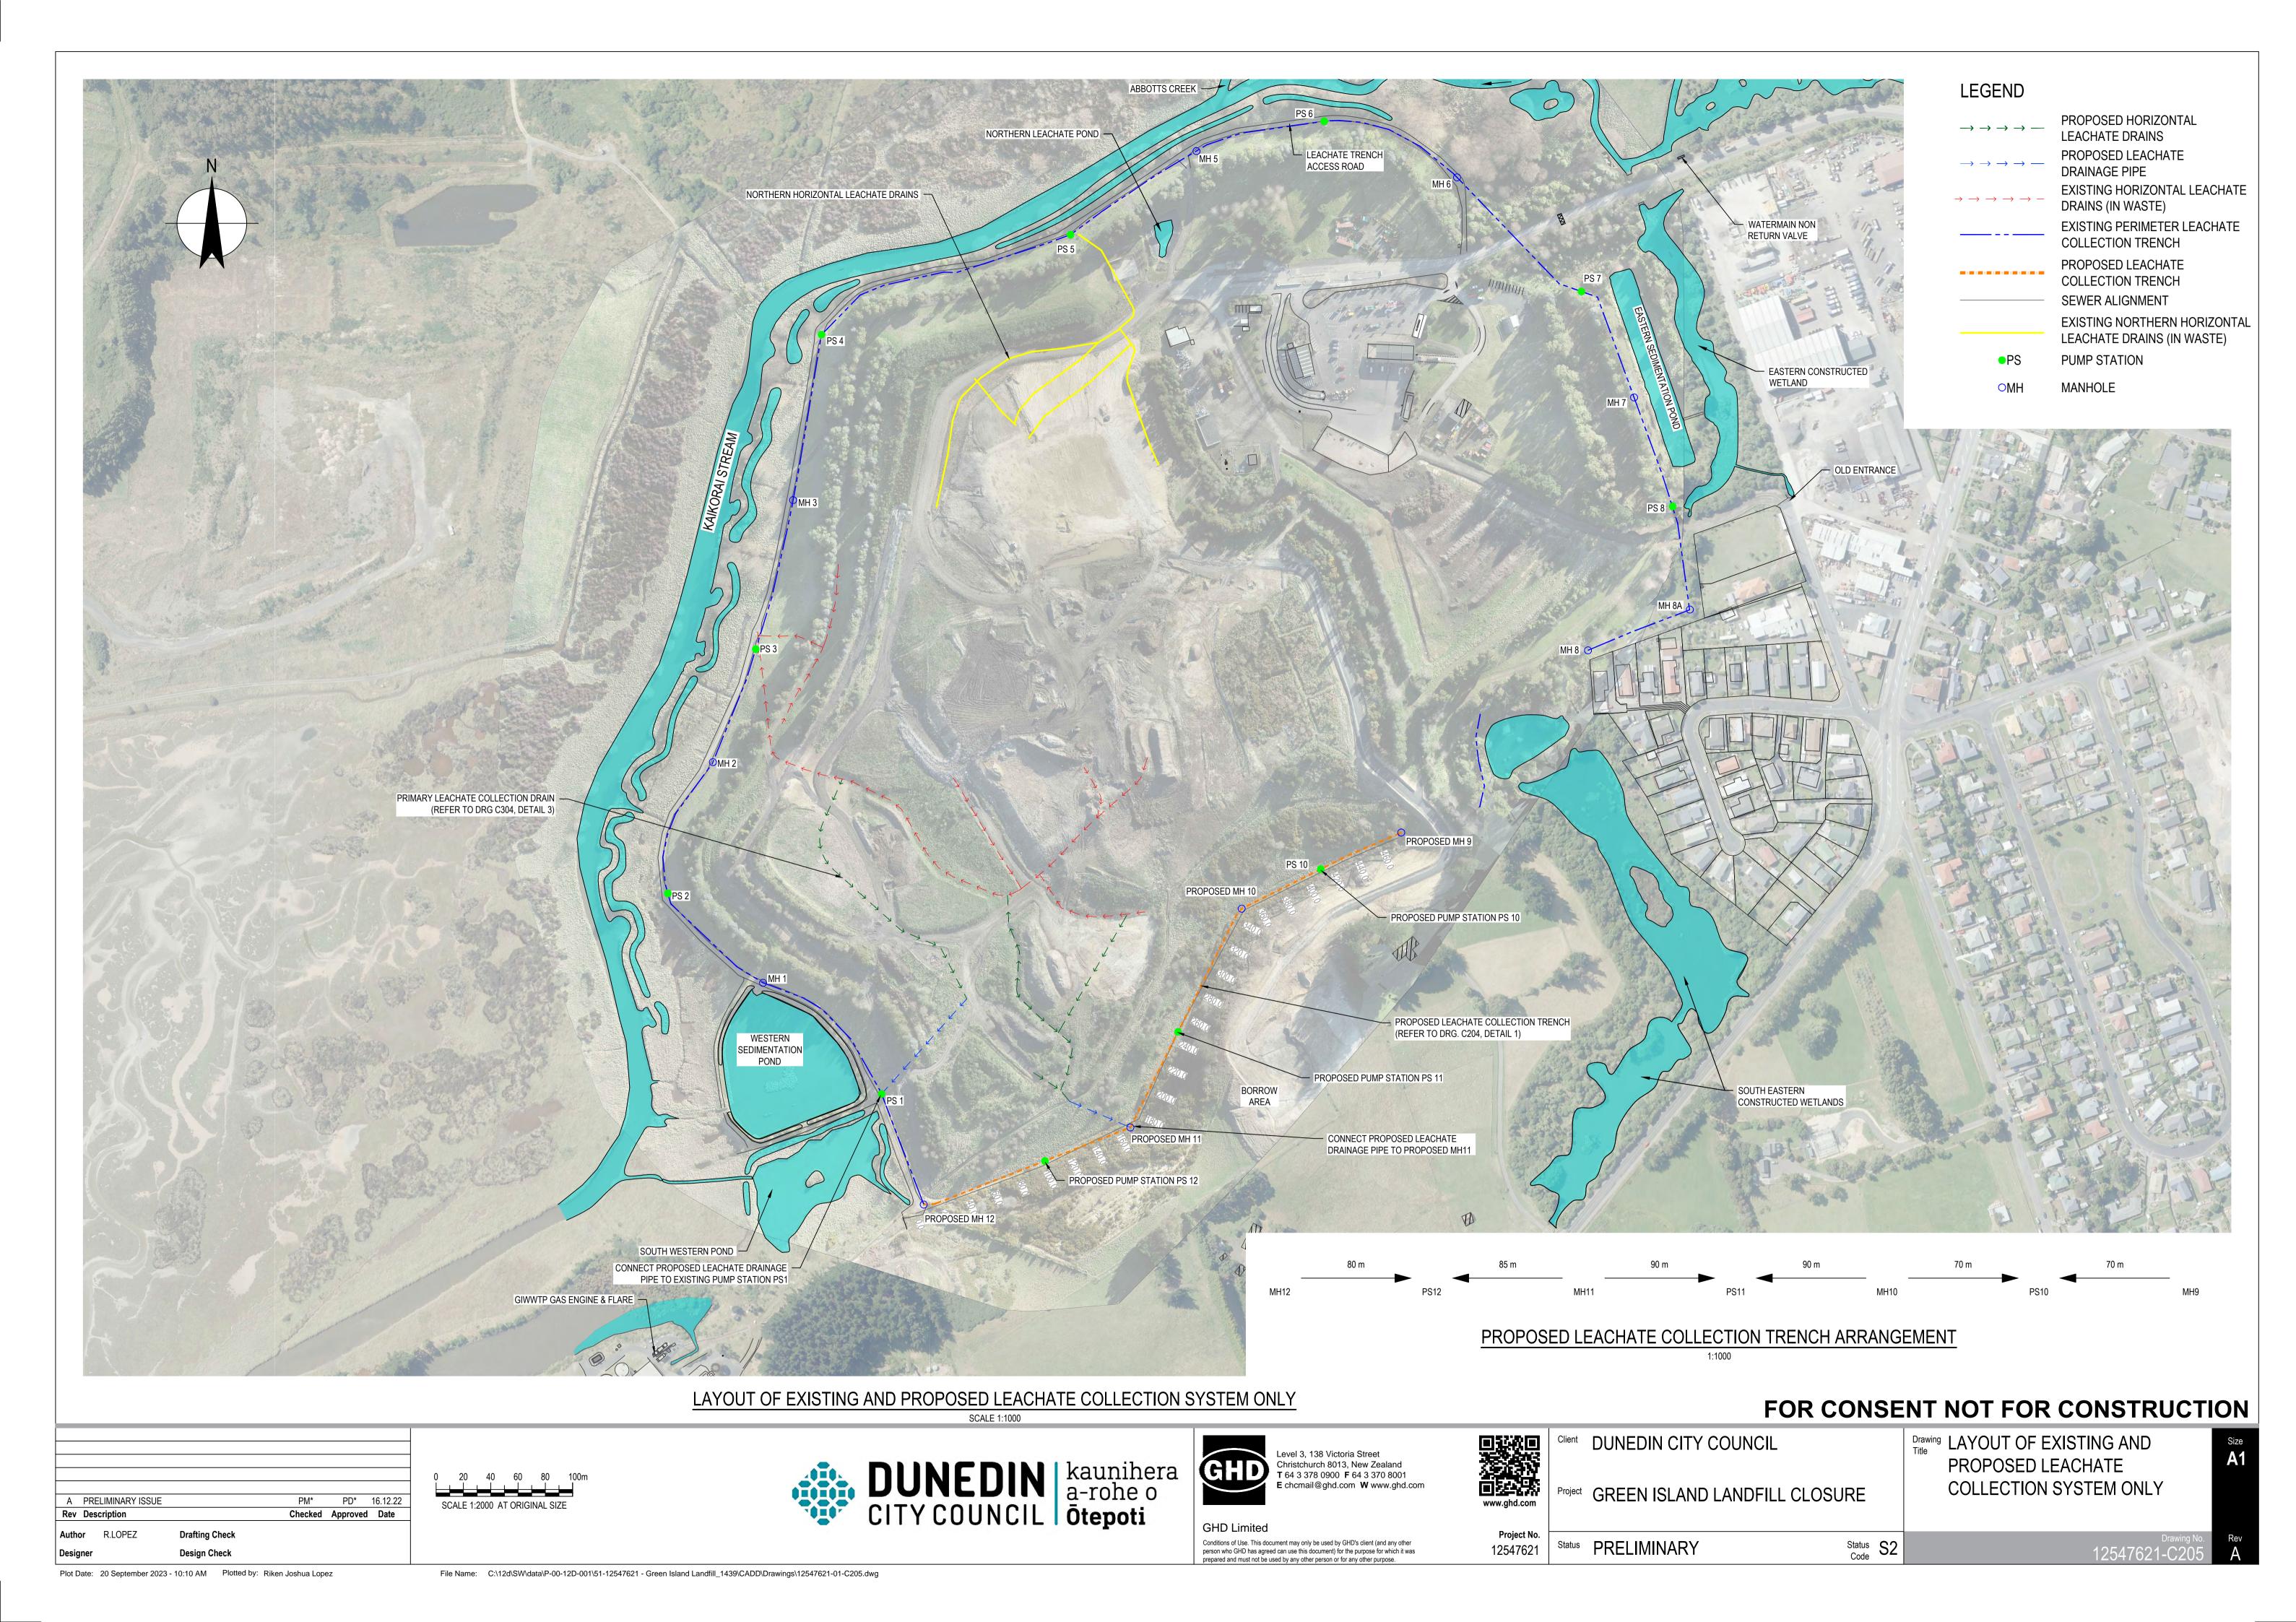

#### DRAWING LIST

| DRG NO.       | DRAWING TITLE                                                         |
|---------------|-----------------------------------------------------------------------|
| 12547621-G001 | COVER SHEET, LOCALITY PLAN AND DRAWING LIST                           |
| 12547621-G101 | EXISTING LAYOUT - LANDFILL AND SUPPORT AREA INFRASTRUCTURE            |
| 12547621-G102 | GENERAL ARRANGEMENT                                                   |
| 12547621-C201 | EXISTING LANDFILL CONTOURS                                            |
| 12547621-C202 | PROPOSED FINAL CONTOURS                                               |
| 12547621-C203 | LANDFILL STAGING                                                      |
| 12547621-C204 | EXISTING AND PROPOSED LEACHATE COLLECTION SYSTEM - GENERAL ARRANGEMEN |
| 12547621-C205 | LAYOUT OF EXISTING AND PROPOSED LEACHATE COLLECTION SYSTEM ONLY       |
| 12547621-C206 | LANDFILL CROSS SECTIONS SHEET 1                                       |
| 12547621-C207 | LANDFILL CROSS SECTIONS SHEET 2                                       |
| 12547621-C301 | PROPOSED LEACHATE COLLECTION TRENCH PLAN                              |
| 12547621-C302 | PROPOSED LEACHATE COLLECTION TRENCH CROSS SECTIONS SHEET 1            |
| 12547621-C303 | PROPOSED LEACHATE COLLECTION TRENCH CROSS SECTIONS SHEET 2            |
| 12547621-C304 | TYPICAL DETAILS                                                       |
| 12547621-C401 | EXISTING SURFACE WATER COLLECTION SYSTEM                              |
| 12547621-C402 | FINAL SURFACE WATER COLLECTION SYSTEM                                 |
| 12547621-C501 | LANDFILL GAS MANAGEMENT SYSTEM                                        |
| 12547621-C601 | ENVIRONMENTAL MONITORING PLAN                                         |
|               |                                                                       |