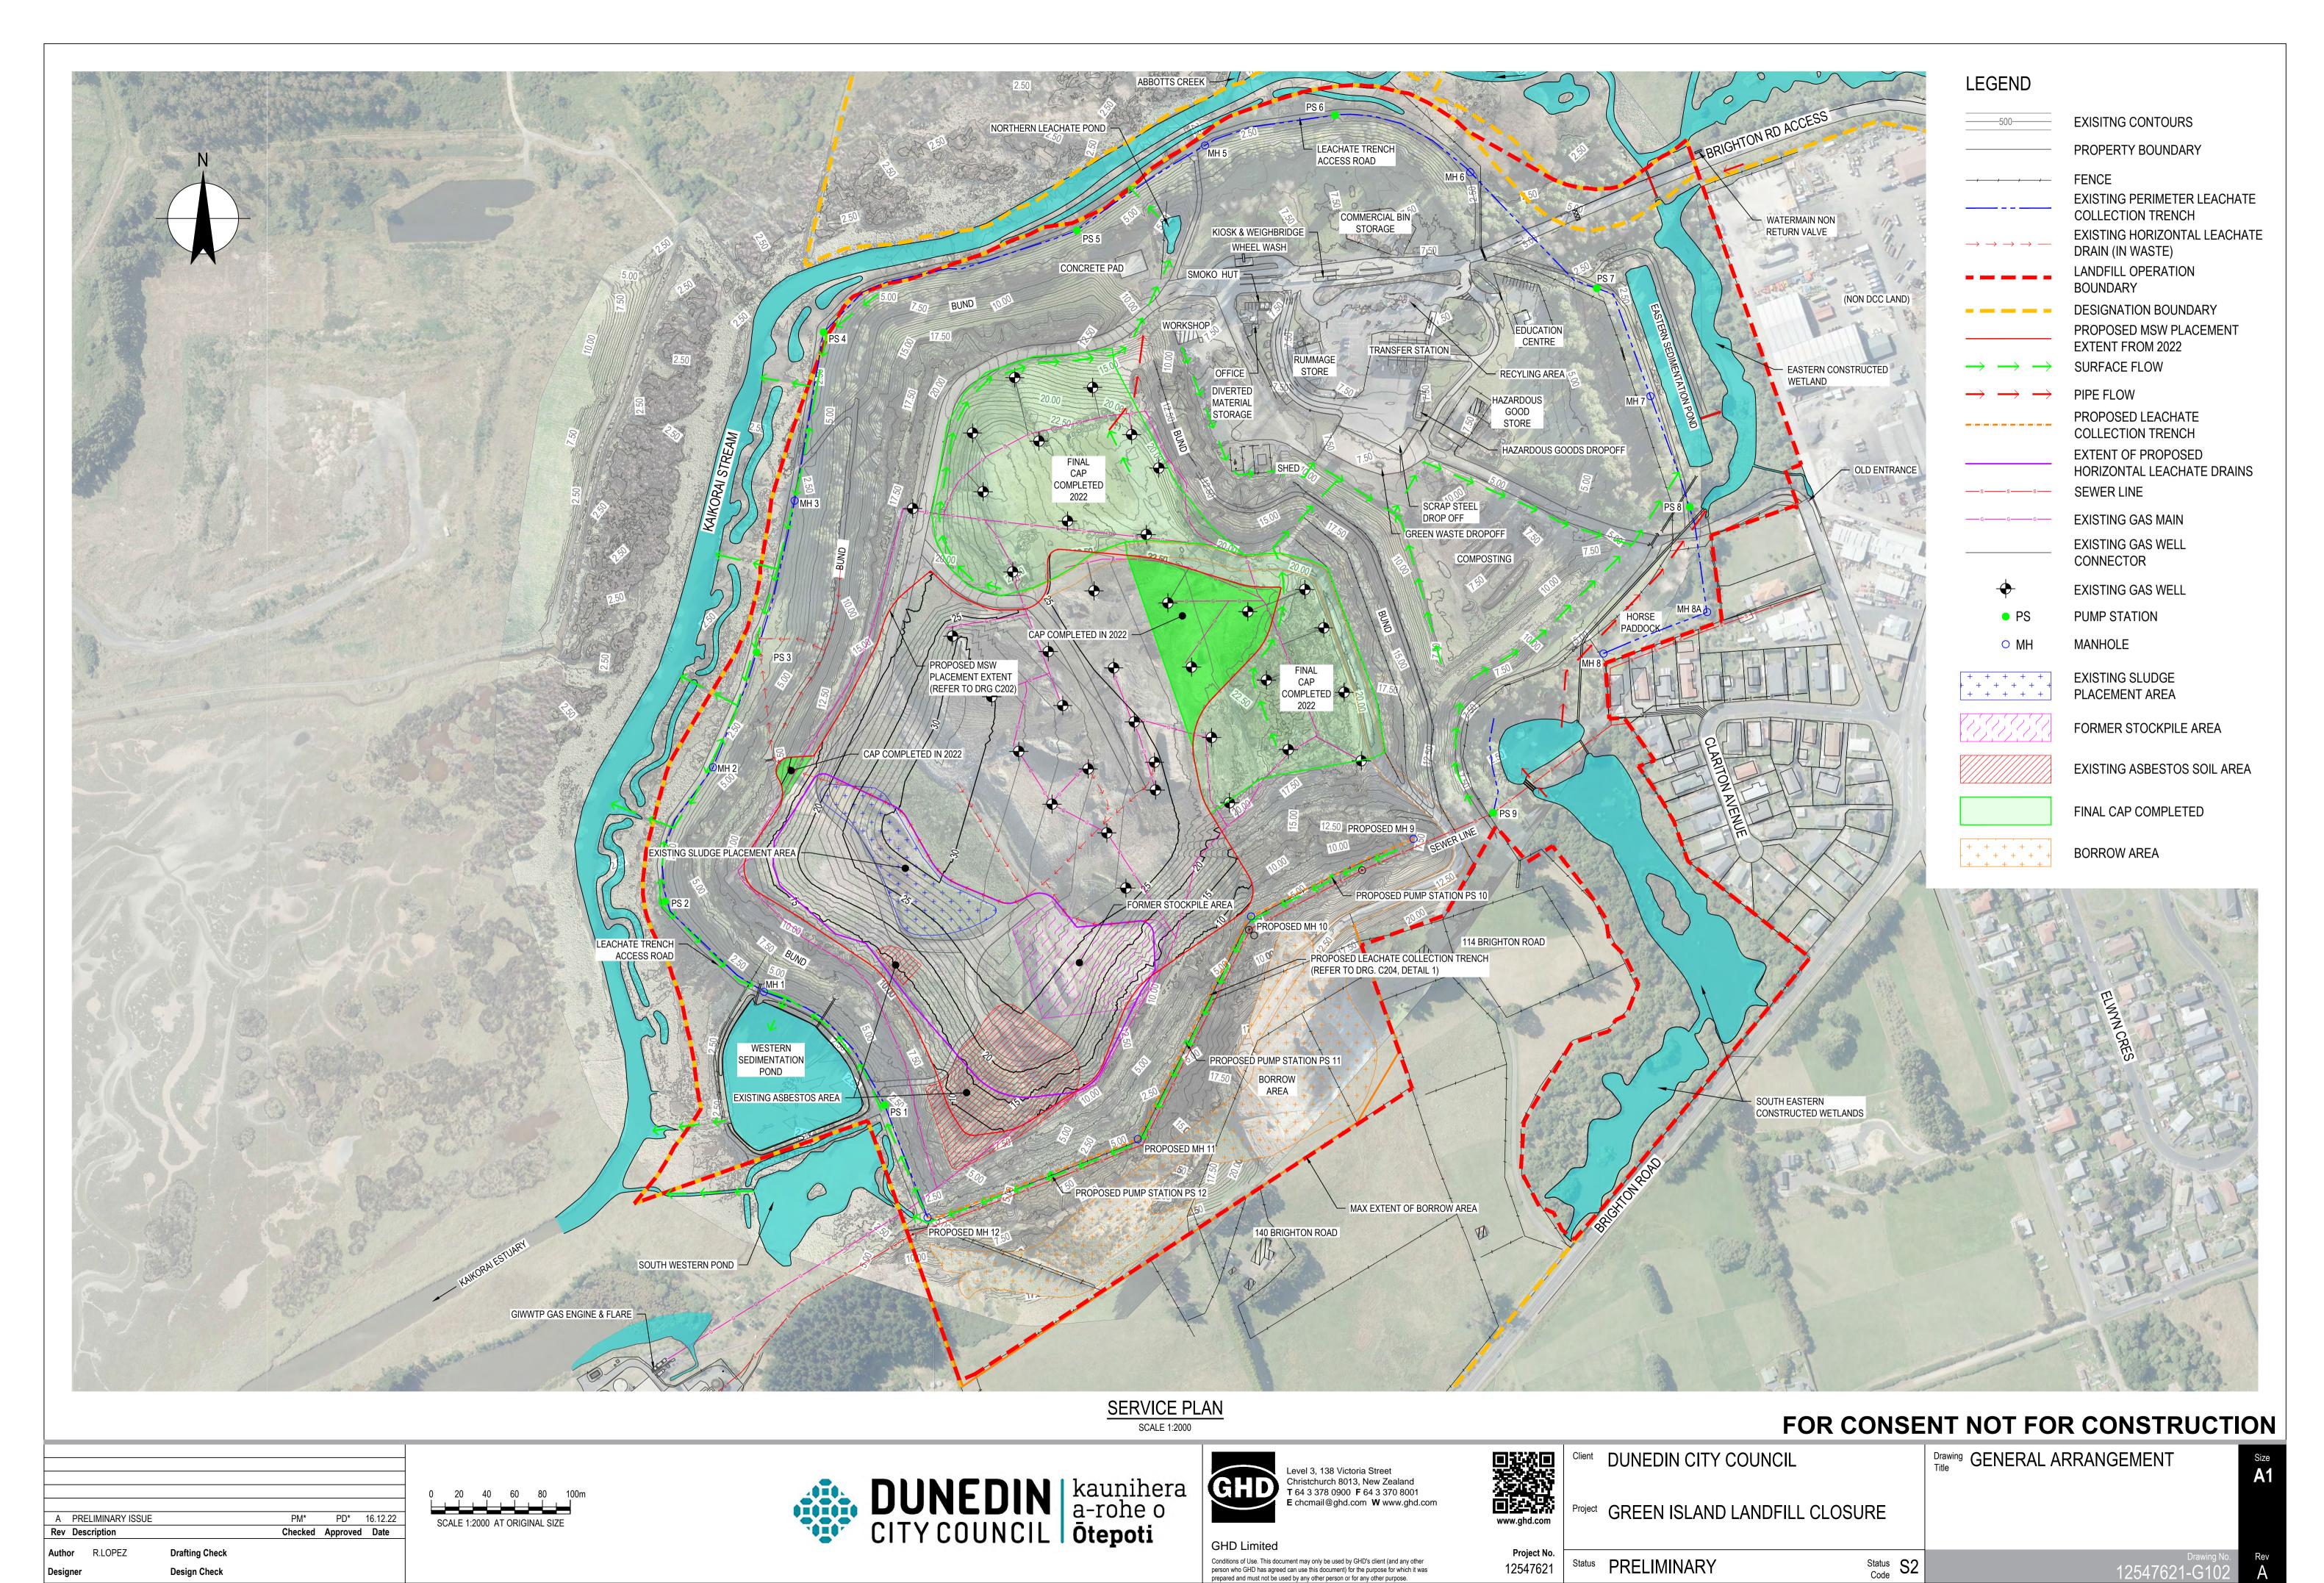

#### DRAWING LIST

| DRG NO.       | DRAWING TITLE                                                         |
|---------------|-----------------------------------------------------------------------|
| 12547621-G001 | COVER SHEET, LOCALITY PLAN AND DRAWING LIST                           |
| 12547621-G101 | EXISTING LAYOUT - LANDFILL AND SUPPORT AREA INFRASTRUCTURE            |
| 12547621-G102 | GENERAL ARRANGEMENT                                                   |
| 12547621-C201 | EXISTING LANDFILL CONTOURS                                            |
| 12547621-C202 | PROPOSED FINAL CONTOURS                                               |
| 12547621-C203 | LANDFILL STAGING                                                      |
| 12547621-C204 | EXISTING AND PROPOSED LEACHATE COLLECTION SYSTEM - GENERAL ARRANGEMEN |
| 12547621-C205 | LAYOUT OF EXISTING AND PROPOSED LEACHATE COLLECTION SYSTEM ONLY       |
| 12547621-C206 | LANDFILL CROSS SECTIONS SHEET 1                                       |
| 12547621-C207 | LANDFILL CROSS SECTIONS SHEET 2                                       |
| 12547621-C301 | PROPOSED LEACHATE COLLECTION TRENCH PLAN                              |
| 12547621-C302 | PROPOSED LEACHATE COLLECTION TRENCH CROSS SECTIONS SHEET 1            |
| 12547621-C303 | PROPOSED LEACHATE COLLECTION TRENCH CROSS SECTIONS SHEET 2            |
| 12547621-C304 | TYPICAL DETAILS                                                       |
| 12547621-C401 | EXISTING SURFACE WATER COLLECTION SYSTEM                              |
| 12547621-C402 | FINAL SURFACE WATER COLLECTION SYSTEM                                 |
| 12547621-C501 | LANDFILL GAS MANAGEMENT SYSTEM                                        |
| 12547621-C601 | ENVIRONMENTAL MONITORING PLAN                                         |
|               |                                                                       |