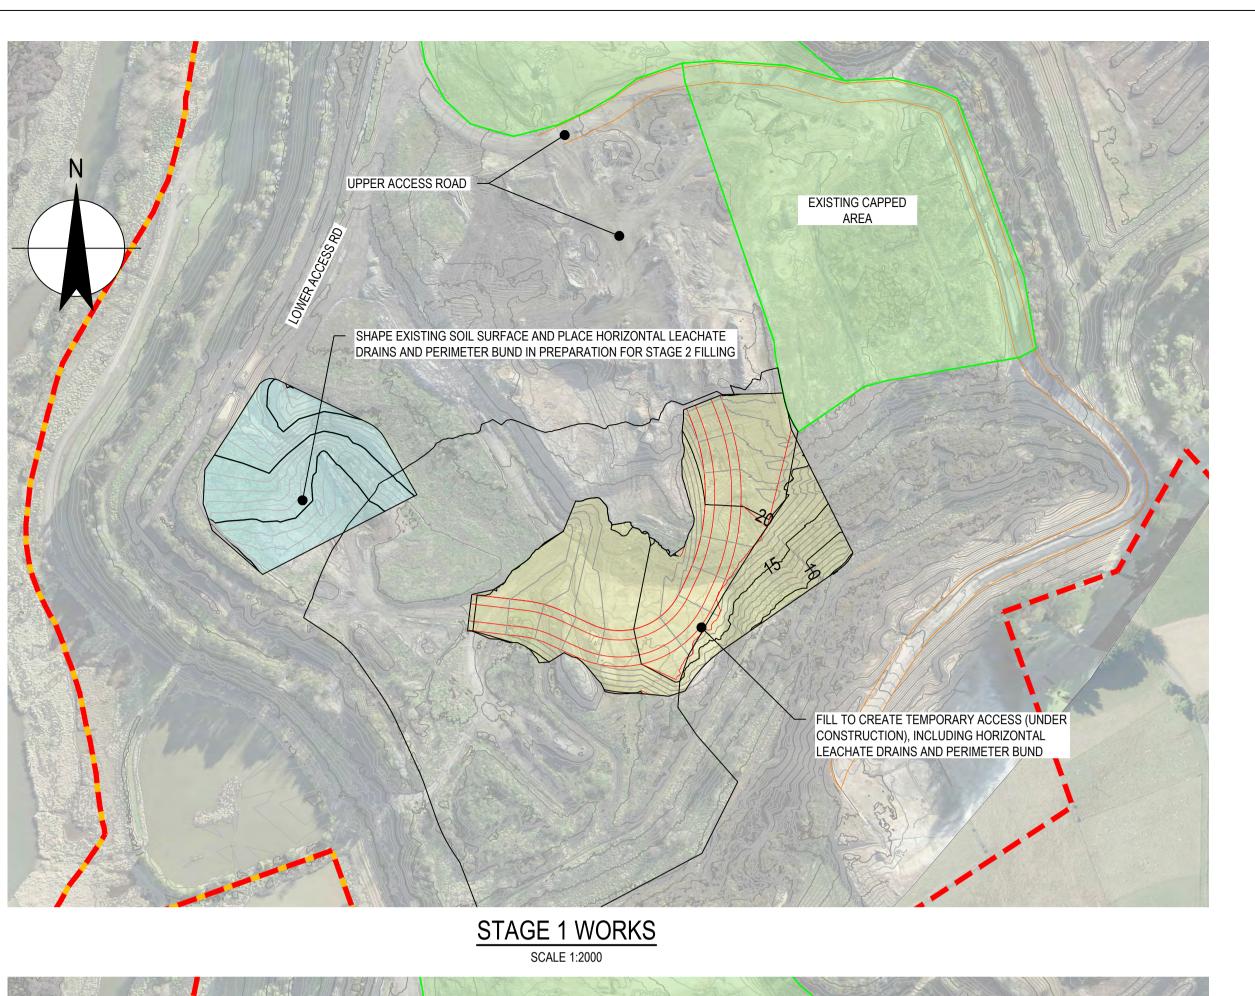

Status PRELIMINARY

Status S2

**EXISITNG CONTOURS** PROPOSED CONTOURS FILL PROGRESSION DIRECTION LANDFILL OPERATION **BOUNDARY** DESIGNATION BOUNDARY ACCESS ROAD EXISTING CAPPED AREA INSTALL FINAL CAP AREA ACTIVE FILLING AREA STAGE 2 HORIZONTAL LEACHATE DRAINS AREA

LEGEND

Client DUNEDIN CITY COUNCIL

Project GREEN ISLAND LANDFILL CLOSURE

Status PRELIMINARY

Drawing LANDFILL STAGING Title

Status S2