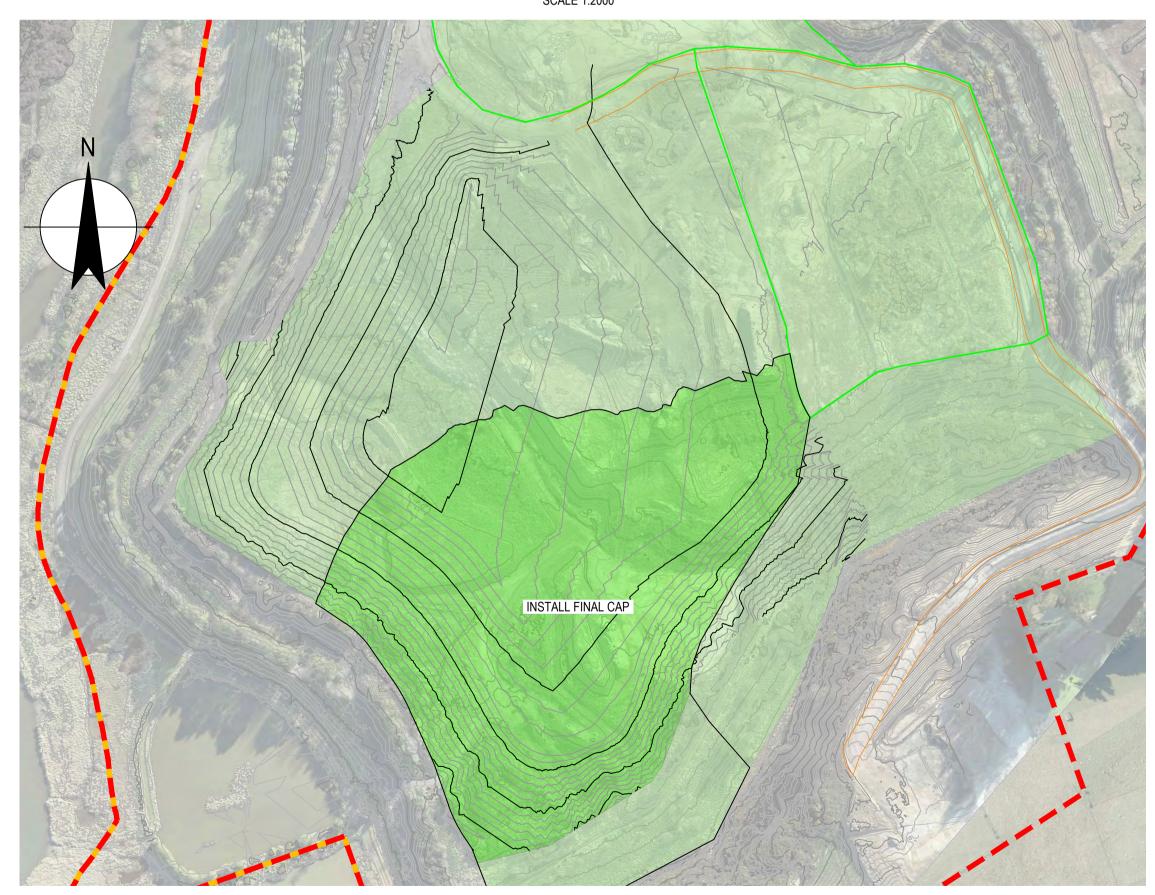

Status PRELIMINARY

Status S2

**EXISITNG CONTOURS** PROPOSED CONTOURS FILL PROGRESSION DIRECTION LANDFILL OPERATION **BOUNDARY** DESIGNATION BOUNDARY ACCESS ROAD EXISTING CAPPED AREA INSTALL FINAL CAP AREA ACTIVE FILLING AREA STAGE 2 HORIZONTAL LEACHATE DRAINS AREA

LEGEND

#### NOTES:

EXISTING CONTOURS AND AERIAL IMAGE ON THIS DRAWING ARE DRONE SURVEY OF 3 AUGUST 2022.

CLOSURE SCALE 1:2000

### FOR CONSENT NOT FOR CONSTRUCTION

A PRELIMINARY ISSUE PM\* PD\* 16.12.22 Checked Approved Date **Drafting Check** 

STAGE 3 WORKS

SCALE 1:2000

Level 3, 138 Victoria Street
Christchurch 8013, New Zealand
T 64 3 378 0900 F 64 3 370 8001
E chcmail@ghd.com W www.ghd.com

Client DUNEDIN CITY COUNCIL

Project GREEN ISLAND LANDFILL CLOSURE

Status PRELIMINARY

Drawing LANDFILL STAGING Title

Status S2