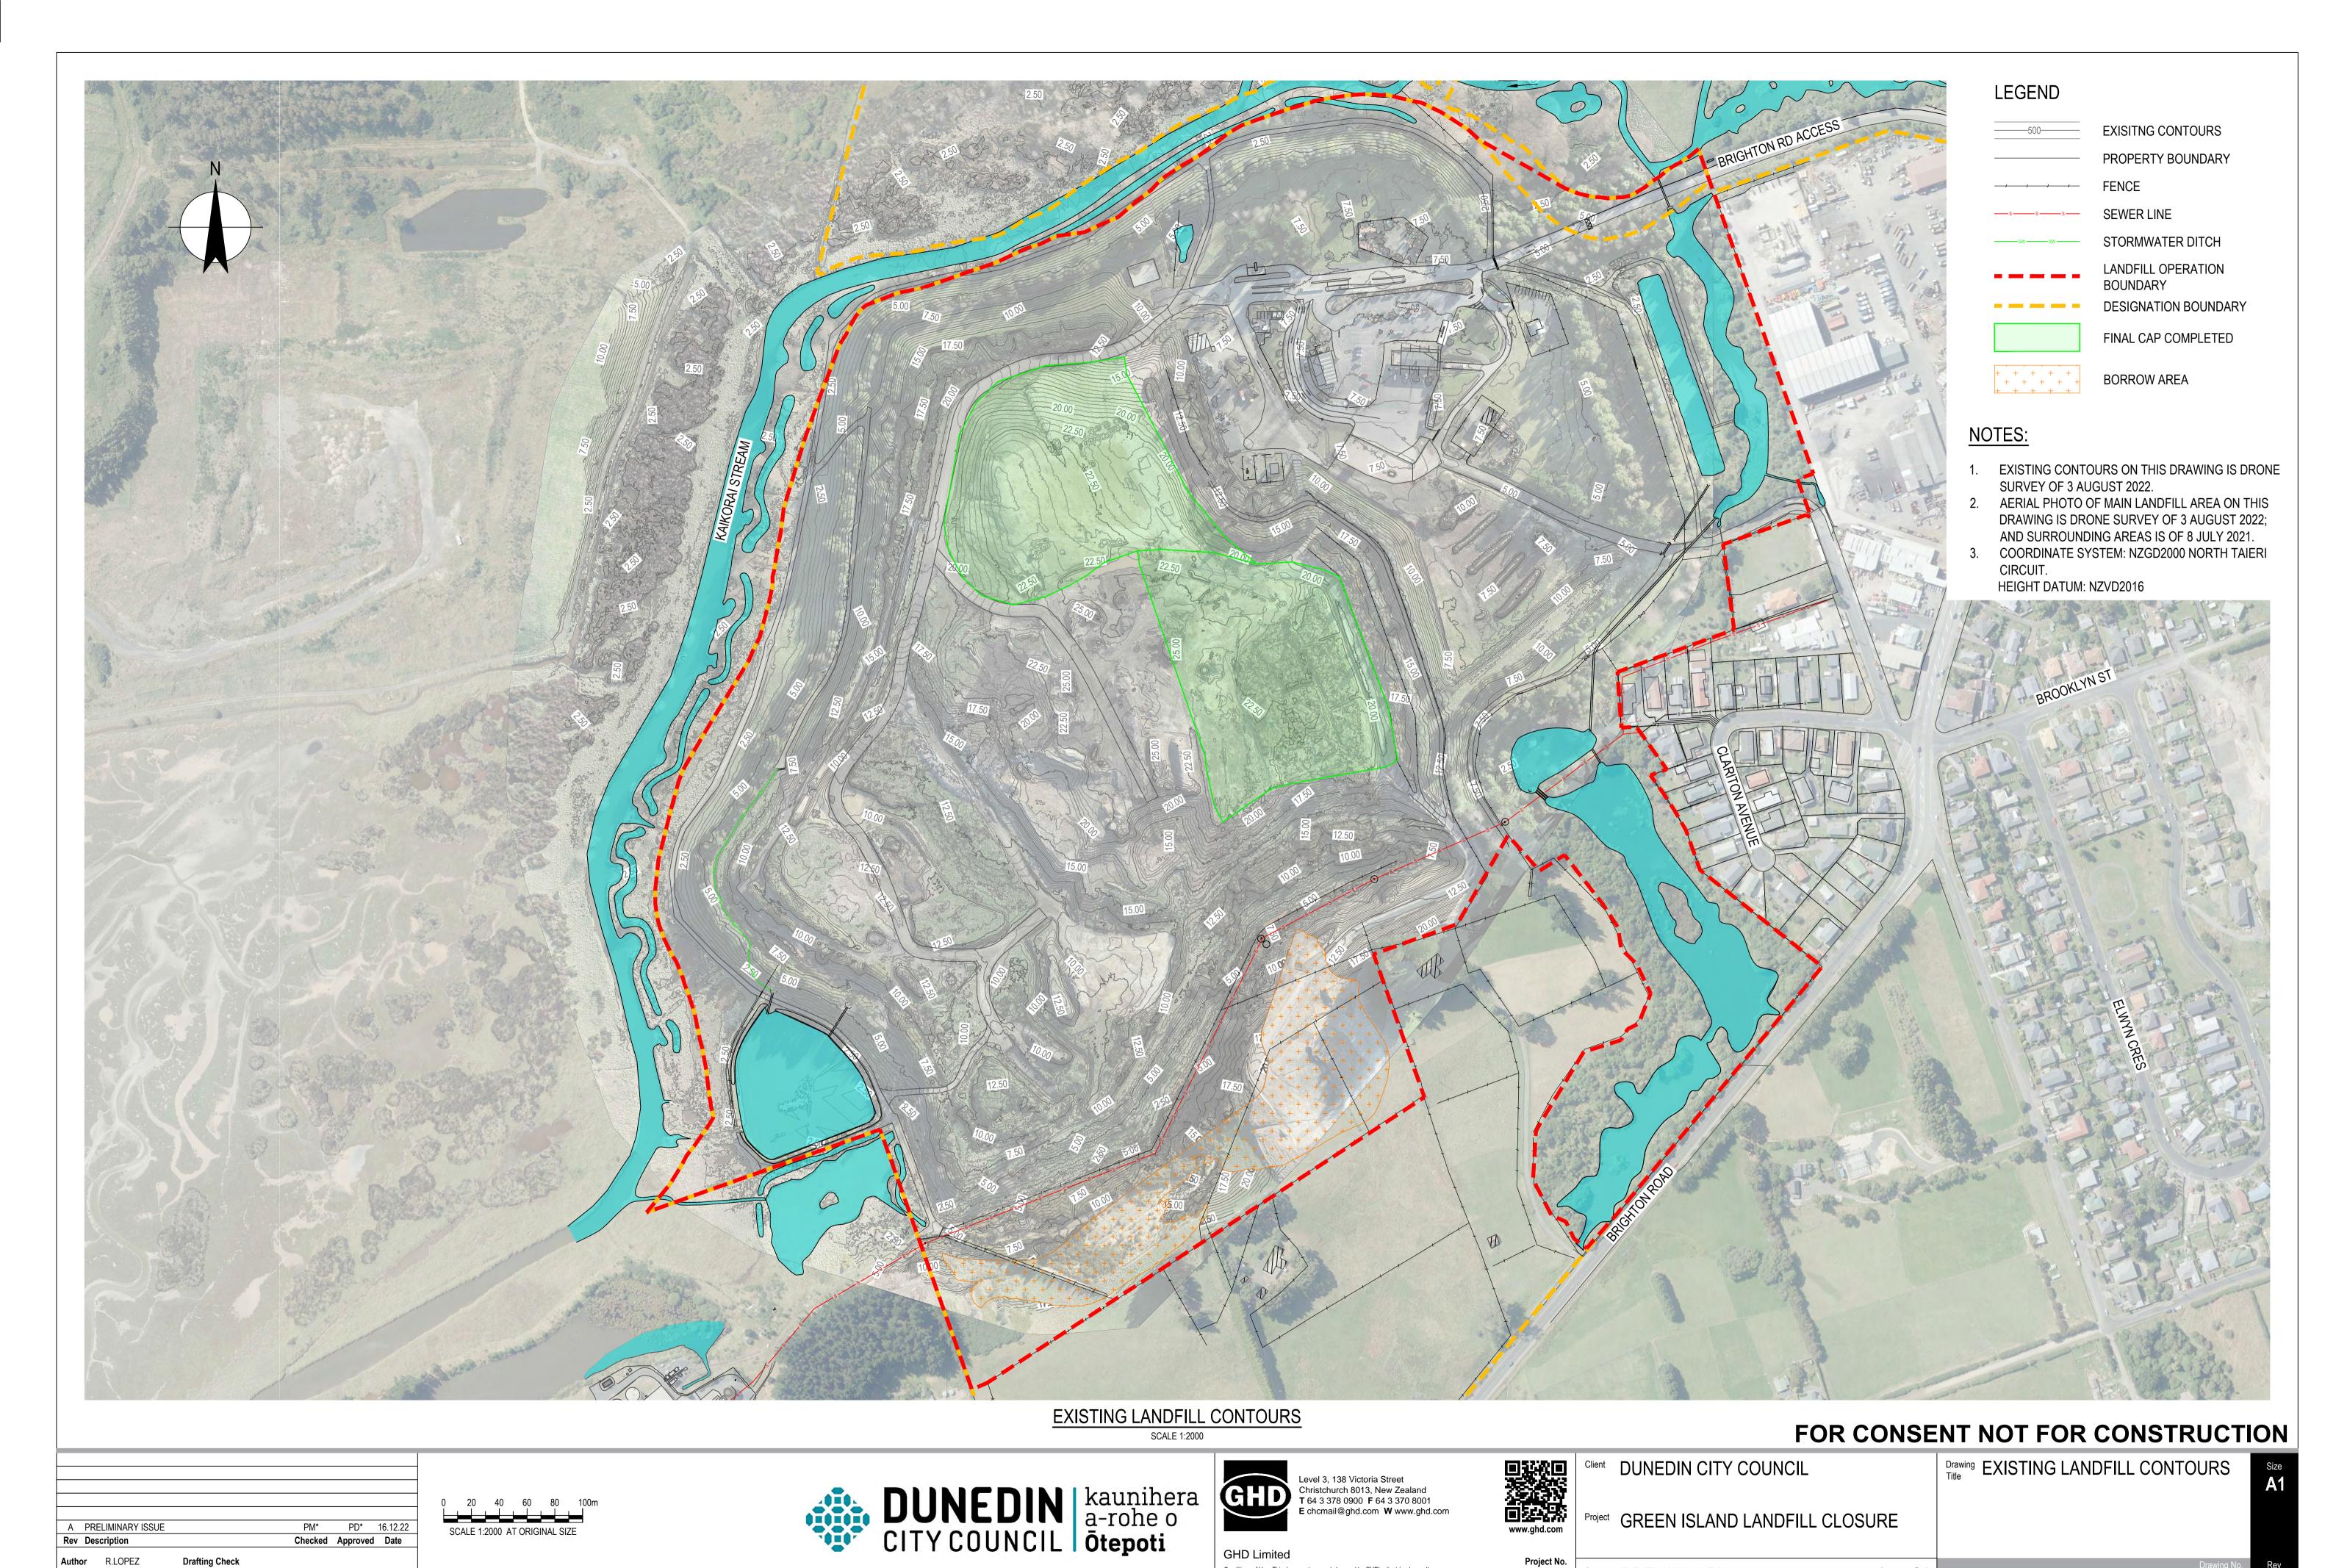

#### DRAWING LIST

| DRG NO.       | DRAWING TITLE                                                         |
|---------------|-----------------------------------------------------------------------|
| 12547621-G001 | COVER SHEET, LOCALITY PLAN AND DRAWING LIST                           |
| 12547621-G101 | EXISTING LAYOUT - LANDFILL AND SUPPORT AREA INFRASTRUCTURE            |
| 12547621-G102 | GENERAL ARRANGEMENT                                                   |
| 12547621-C201 | EXISTING LANDFILL CONTOURS                                            |
| 12547621-C202 | PROPOSED FINAL CONTOURS                                               |
| 12547621-C203 | LANDFILL STAGING                                                      |
| 12547621-C204 | EXISTING AND PROPOSED LEACHATE COLLECTION SYSTEM - GENERAL ARRANGEMEN |
| 12547621-C205 | LAYOUT OF EXISTING AND PROPOSED LEACHATE COLLECTION SYSTEM ONLY       |
| 12547621-C206 | LANDFILL CROSS SECTIONS SHEET 1                                       |
| 12547621-C207 | LANDFILL CROSS SECTIONS SHEET 2                                       |
| 12547621-C301 | PROPOSED LEACHATE COLLECTION TRENCH PLAN                              |
| 12547621-C302 | PROPOSED LEACHATE COLLECTION TRENCH CROSS SECTIONS SHEET 1            |
| 12547621-C303 | PROPOSED LEACHATE COLLECTION TRENCH CROSS SECTIONS SHEET 2            |
| 12547621-C304 | TYPICAL DETAILS                                                       |
| 12547621-C401 | EXISTING SURFACE WATER COLLECTION SYSTEM                              |
| 12547621-C402 | FINAL SURFACE WATER COLLECTION SYSTEM                                 |
| 12547621-C501 | LANDFILL GAS MANAGEMENT SYSTEM                                        |
| 12547621-C601 | ENVIRONMENTAL MONITORING PLAN                                         |
|               |                                                                       |

LEGEND

#### NOTES:

EXISTING CONTOURS AND AERIAL IMAGE ON THIS DRAWING ARE DRONE SURVEY OF 3 AUGUST 2022.

CLOSURE SCALE 1:2000