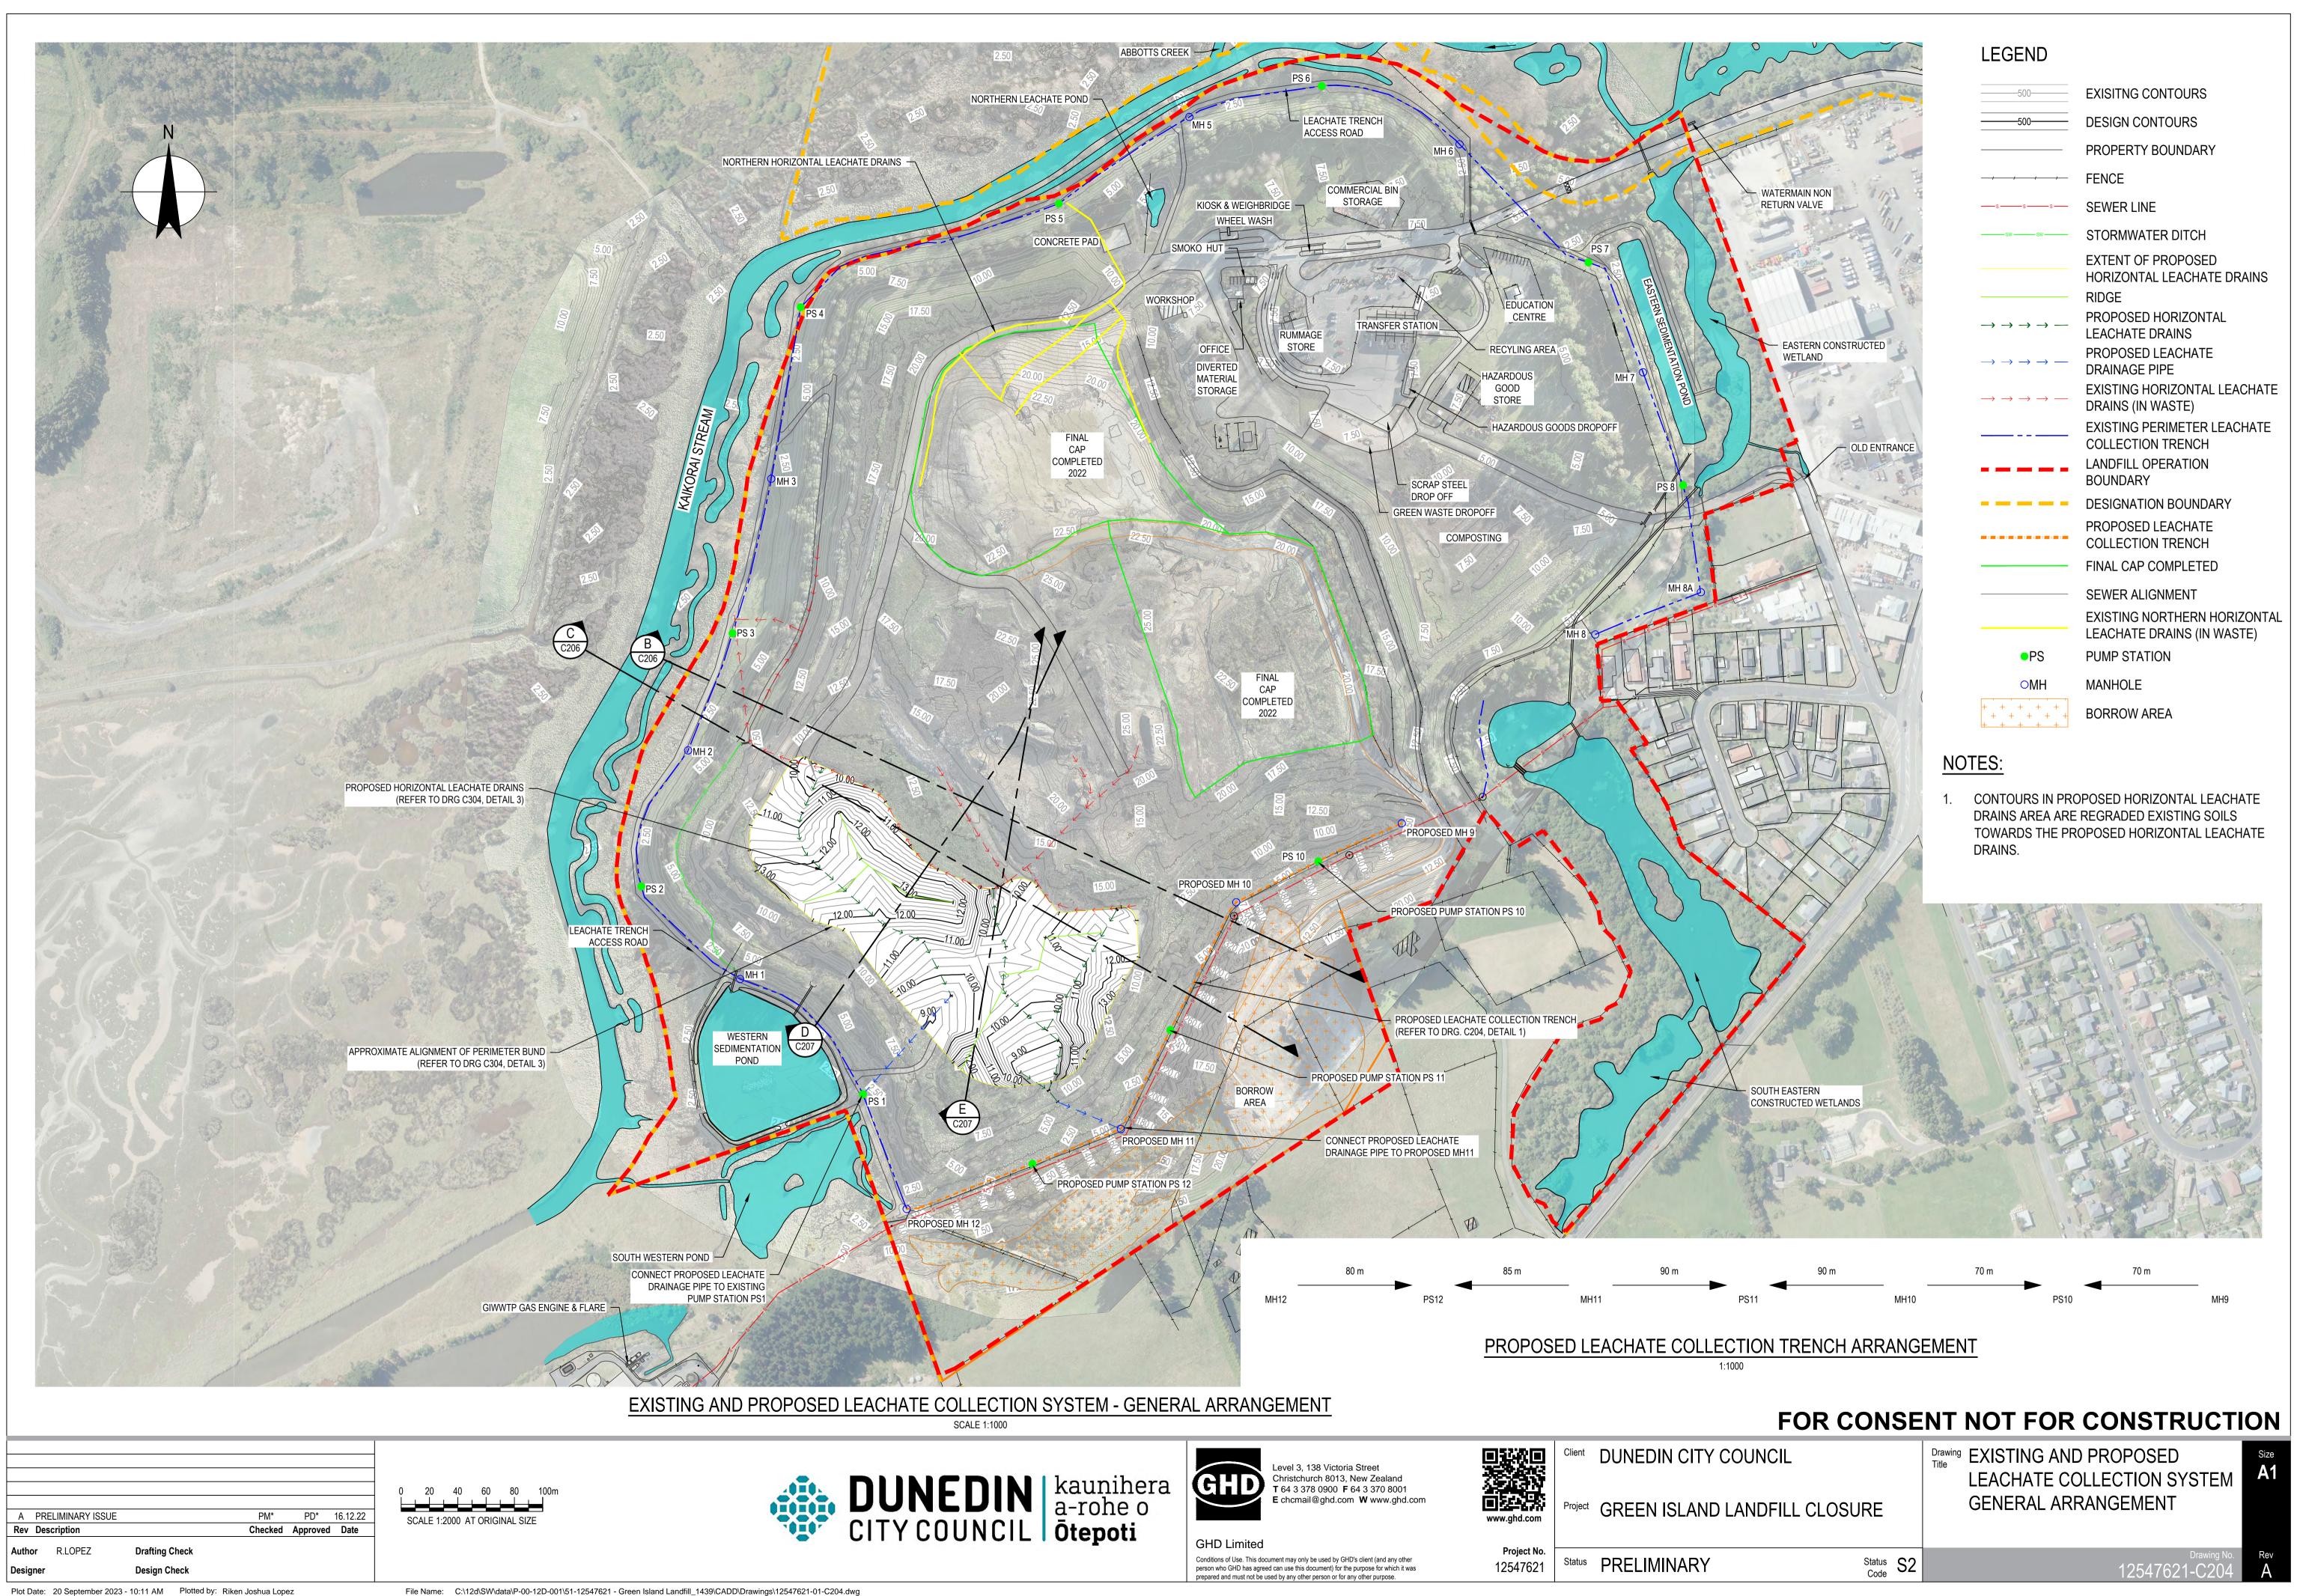

#### DRAWING LIST

| DRG NO.       | DRAWING TITLE                                                         |
|---------------|-----------------------------------------------------------------------|
| 12547621-G001 | COVER SHEET, LOCALITY PLAN AND DRAWING LIST                           |
| 12547621-G101 | EXISTING LAYOUT - LANDFILL AND SUPPORT AREA INFRASTRUCTURE            |
| 12547621-G102 | GENERAL ARRANGEMENT                                                   |
| 12547621-C201 | EXISTING LANDFILL CONTOURS                                            |
| 12547621-C202 | PROPOSED FINAL CONTOURS                                               |
| 12547621-C203 | LANDFILL STAGING                                                      |
| 12547621-C204 | EXISTING AND PROPOSED LEACHATE COLLECTION SYSTEM - GENERAL ARRANGEMEN |
| 12547621-C205 | LAYOUT OF EXISTING AND PROPOSED LEACHATE COLLECTION SYSTEM ONLY       |
| 12547621-C206 | LANDFILL CROSS SECTIONS SHEET 1                                       |
| 12547621-C207 | LANDFILL CROSS SECTIONS SHEET 2                                       |
| 12547621-C301 | PROPOSED LEACHATE COLLECTION TRENCH PLAN                              |
| 12547621-C302 | PROPOSED LEACHATE COLLECTION TRENCH CROSS SECTIONS SHEET 1            |
| 12547621-C303 | PROPOSED LEACHATE COLLECTION TRENCH CROSS SECTIONS SHEET 2            |
| 12547621-C304 | TYPICAL DETAILS                                                       |
| 12547621-C401 | EXISTING SURFACE WATER COLLECTION SYSTEM                              |
| 12547621-C402 | FINAL SURFACE WATER COLLECTION SYSTEM                                 |
| 12547621-C501 | LANDFILL GAS MANAGEMENT SYSTEM                                        |
| 12547621-C601 | ENVIRONMENTAL MONITORING PLAN                                         |
|               |                                                                       |