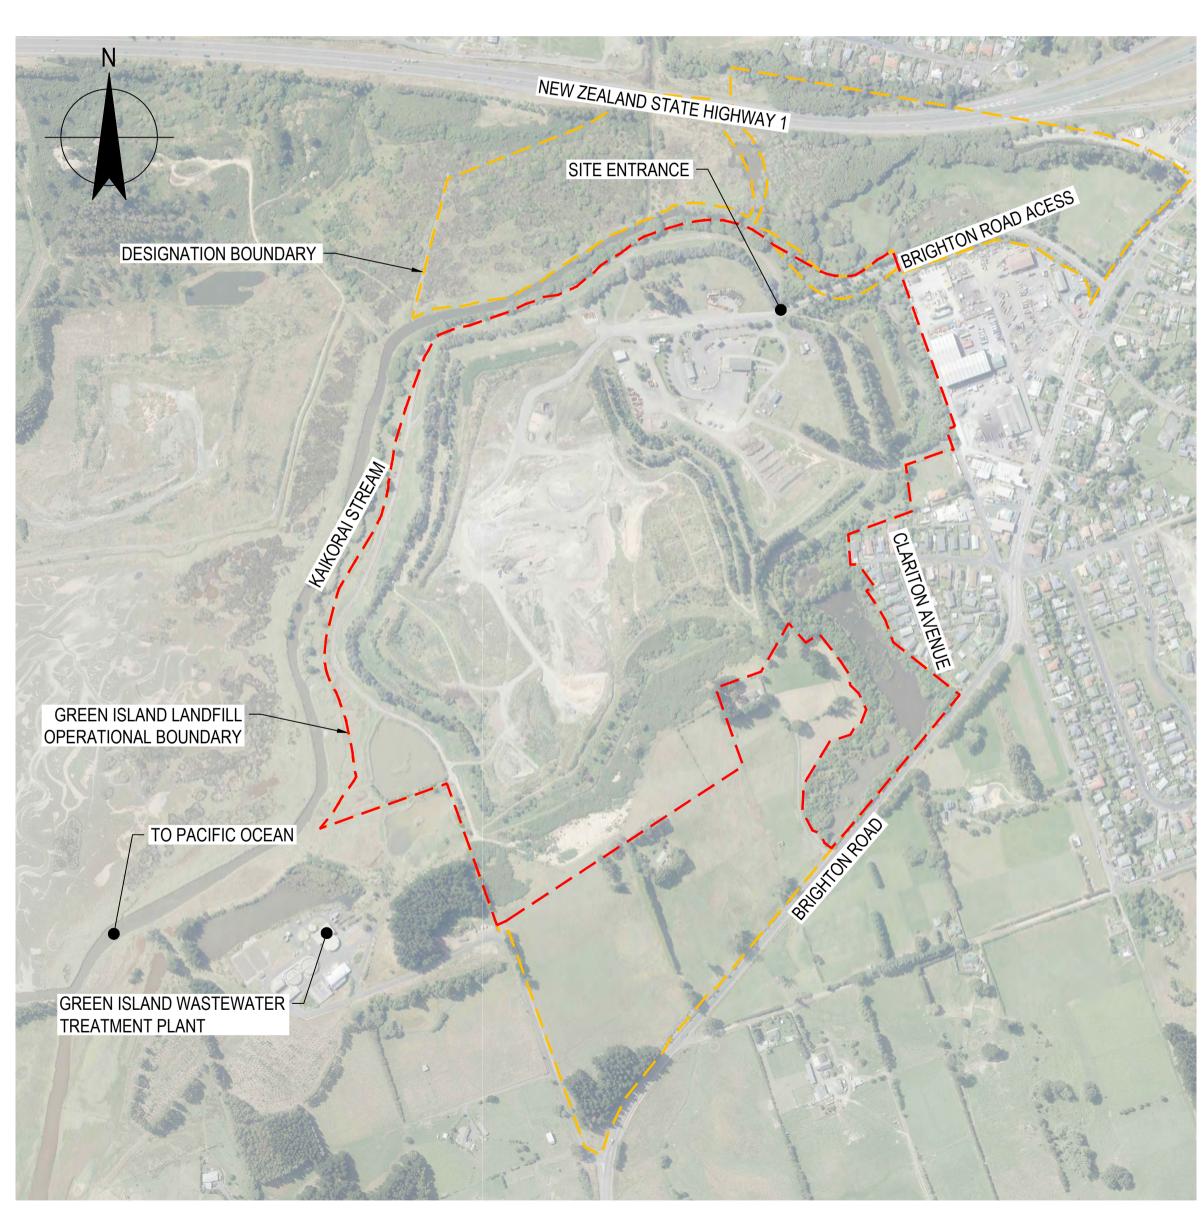

# **Appendices**

## **Appendix A - Drawings**

# DUNEDIN CITY COUNCIL GREEN ISLAND LANDFILL CLOSURE 12547621





#### DRAWING LIST

| DRG NO.       | DRAWING TITLE                                                         |
|---------------|-----------------------------------------------------------------------|
| 12547621-G001 | COVER SHEET, LOCALITY PLAN AND DRAWING LIST                           |
| 12547621-G101 | EXISTING LAYOUT - LANDFILL AND SUPPORT AREA INFRASTRUCTURE            |
| 12547621-G102 | GENERAL ARRANGEMENT                                                   |
| 12547621-C201 | EXISTING LANDFILL CONTOURS                                            |
| 12547621-C202 | PROPOSED FINAL CONTOURS                                               |
| 12547621-C203 | LANDFILL STAGING                                                      |
| 12547621-C204 | EXISTING AND PROPOSED LEACHATE COLLECTION