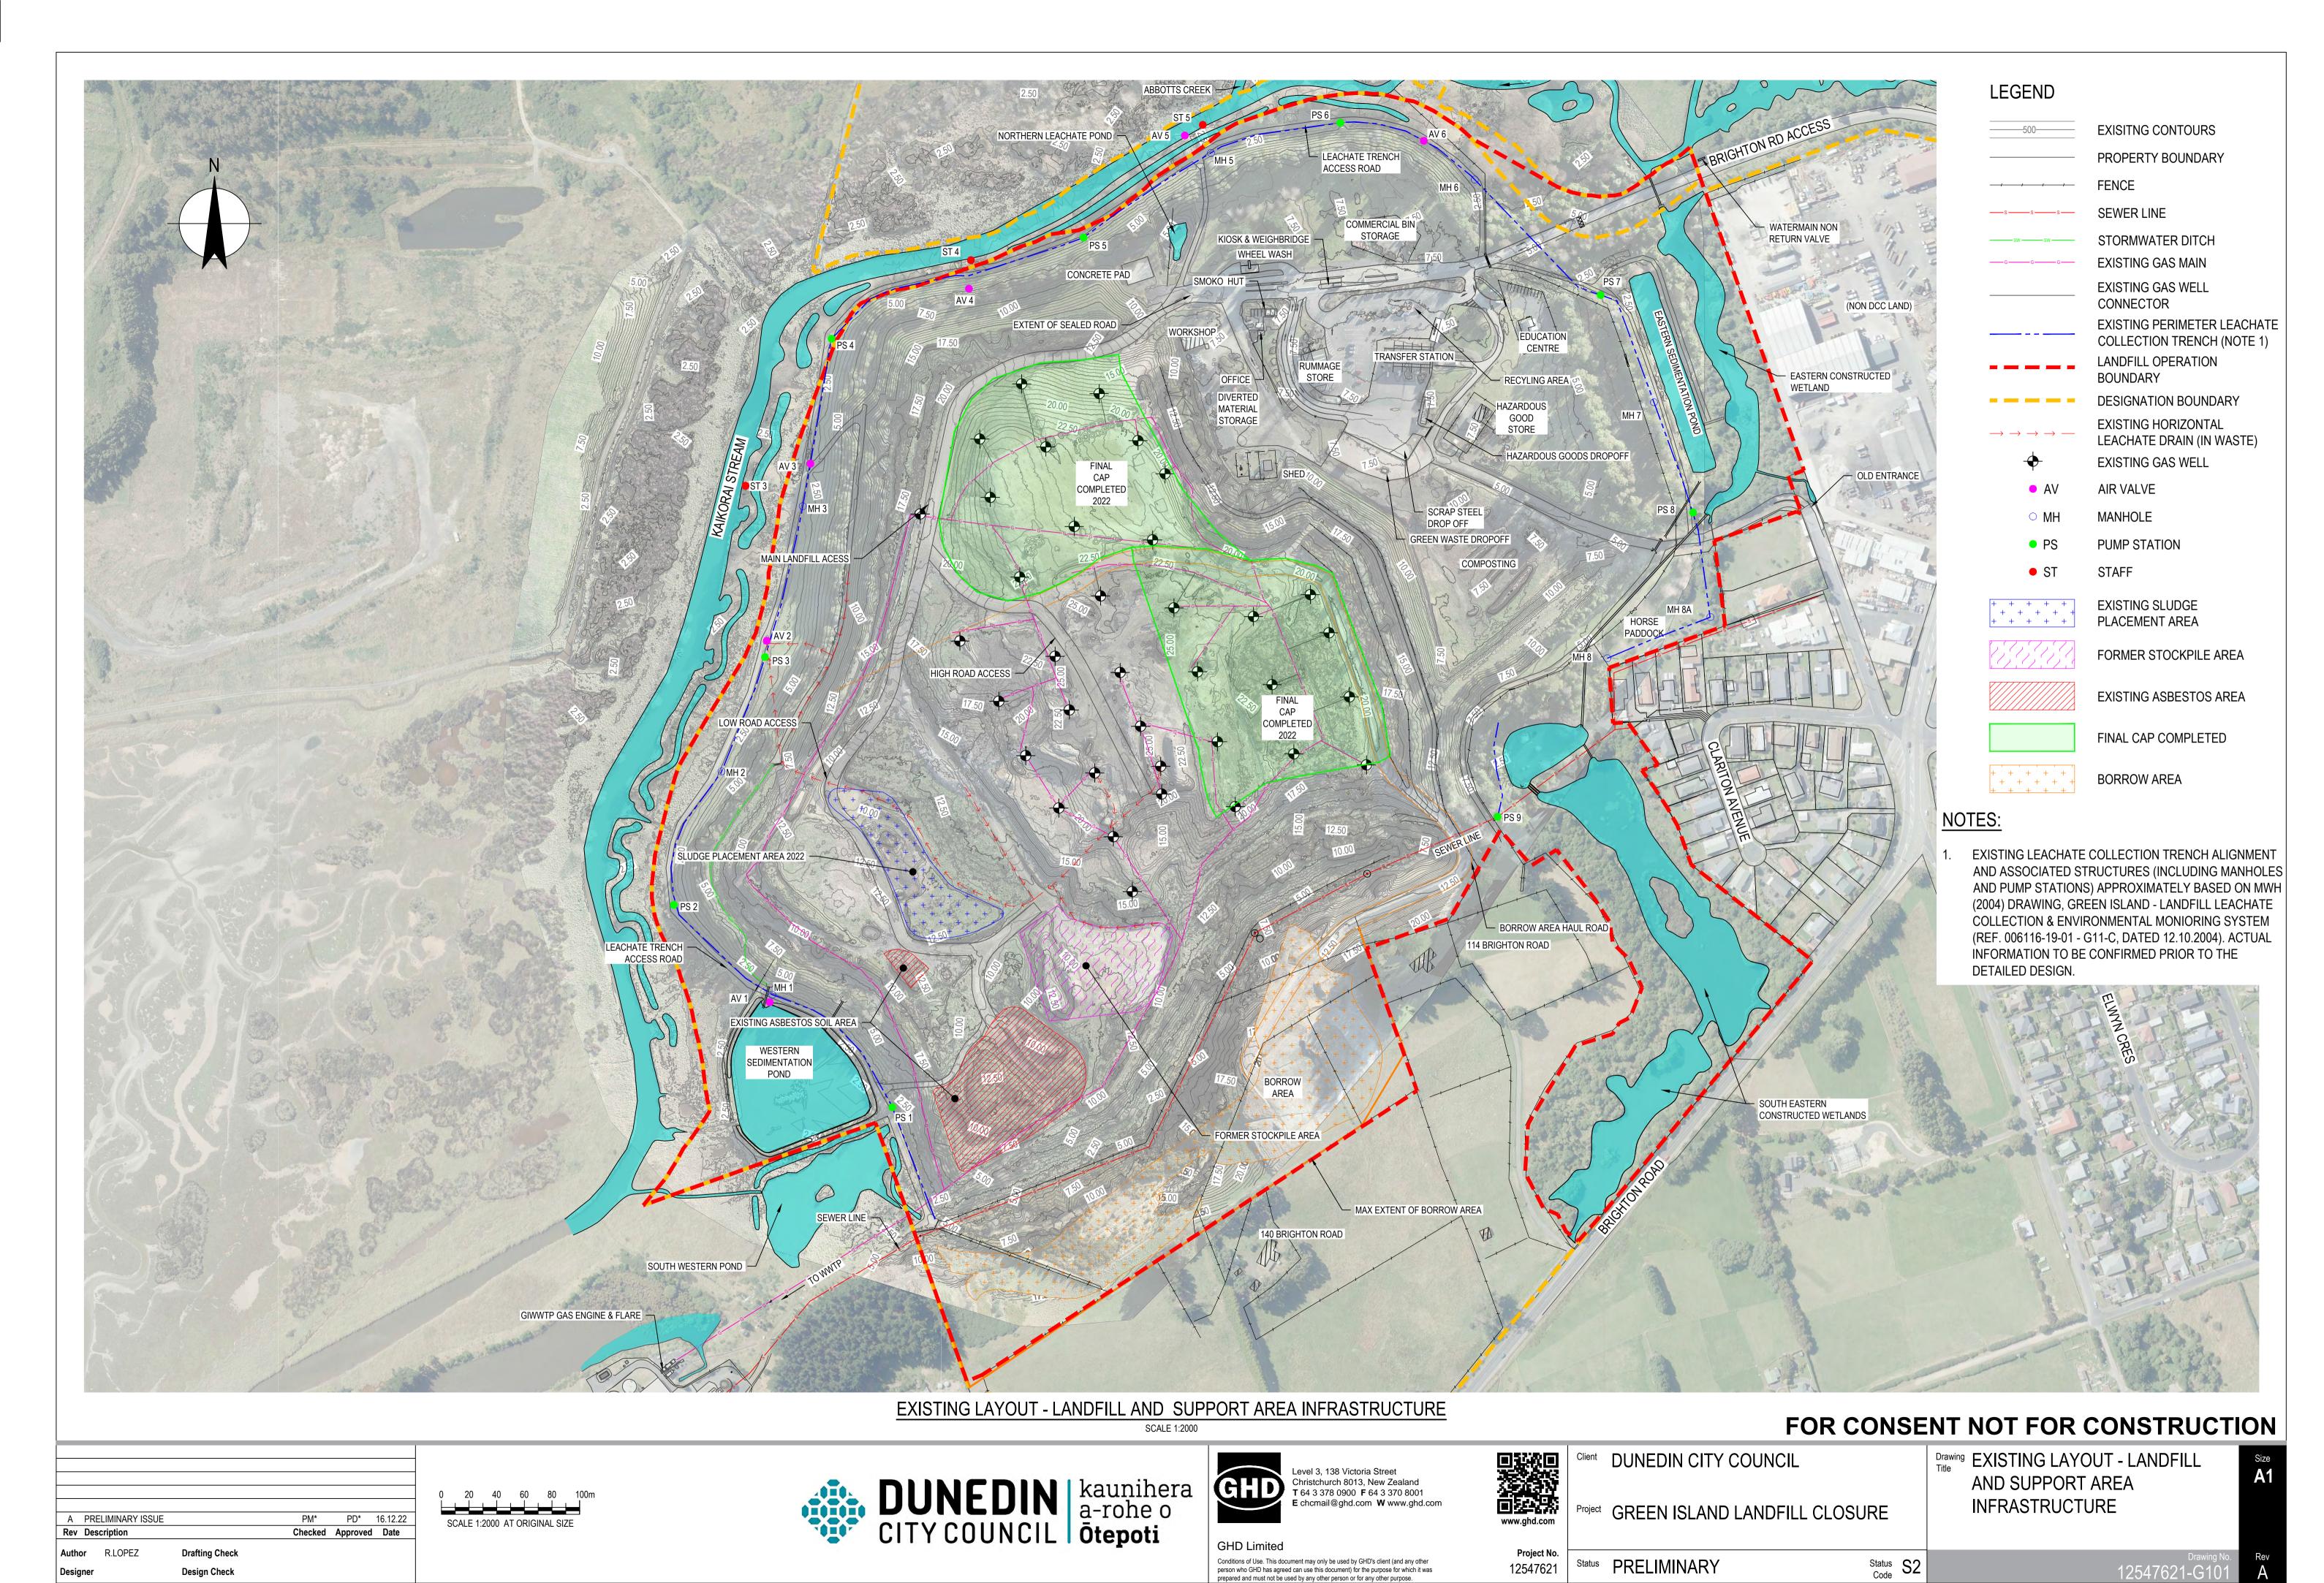

#### DRAWING LIST

| DRG NO.       | DRAWING TITLE                                                         |
|---------------|-----------------------------------------------------------------------|
| 12547621-G001 | COVER SHEET, LOCALITY PLAN AND DRAWING LIST                           |
| 12547621-G101 | EXISTING LAYOUT - LANDFILL AND SUPPORT AREA INFRASTRUCTURE            |
| 12547621-G102 | GENERAL ARRANGEMENT                                                   |
| 12547621-C201 | EXISTING LANDFILL CONTOURS                                            |
| 12547621-C202 | PROPOSED FINAL CONTOURS                                               |
| 12547621-C203 | LANDFILL STAGING                                                      |
| 12547621-C204 | EXISTING AND PROPOSED LEACHATE COLLECTION SYSTEM - GENERAL ARRANGEMEN |
| 12547621-C205 | LAYOUT OF EXISTING AND PROPOSED LEACHATE COLLECTION SYSTEM ONLY       |
| 12547621-C206 | LANDFILL CROSS SECTIONS SHEET 1                                       |
| 12547621-C207 | LANDFILL CROSS SECTIONS SHEET 2                                       |
| 12547621-C301 | PROPOSED LEACHATE COLLECTION TRENCH PLAN                              |
| 12547621-C302 | PROPOSED LEACHATE COLLECTION TRENCH CROSS SECTIONS SHEET 1            |
| 12547621-C303 | PROPOSED LEACHATE COLLECTION TRENCH CROSS SECTIONS SHEET 2            |
| 12547621-C304 | TYPICAL DETAILS                                                       |
| 12547621-C401 | EXISTING SURFACE WATER COLLECTION SYSTEM                              |
| 12547621-C402 | FINAL SURFACE WATER COLLECTION SYSTEM                                 |
| 12547621-C501 | LANDFILL GAS MANAGEMENT SYSTEM                                        |
| 12547621-C601 | ENVIRONMENTAL MONITORING PLAN                                         |
|               |                                                                       |