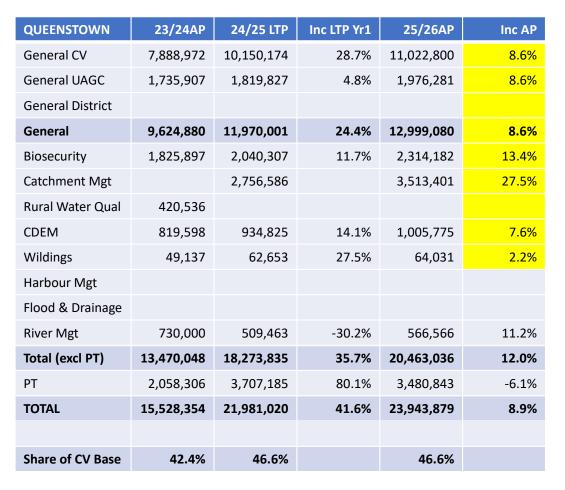

### **Rates – District Overview**

| 23/24AP    | 24/25 LTP                                                                                                                                                        | Inc LTP Yr1                                                                                                                                                                                                                                                                | 25/26AP                                                                                                                                                                                                                                                                    | Inc AP                                                                                                                                                                                                                                                                                                                                                                   |
|------------|------------------------------------------------------------------------------------------------------------------------------------------------------------------|----------------------------------------------------------------------------------------------------------------------------------------------------------------------------------------------------------------------------------------------------------------------------|----------------------------------------------------------------------------------------------------------------------------------------------------------------------------------------------------------------------------------------------------------------------------|--------------------------------------------------------------------------------------------------------------------------------------------------------------------------------------------------------------------------------------------------------------------------------------------------------------------------------------------------------------------------|
| 5,735,096  | 6,358,684                                                                                                                                                        | 10.9%                                                                                                                                                                                                                                                                      | 6,905,350                                                                                                                                                                                                                                                                  | 8.6%                                                                                                                                                                                                                                                                                                                                                                     |
| 3,196,486  | 3,260,033                                                                                                                                                        | 2.0%                                                                                                                                                                                                                                                                       | 3,540,303                                                                                                                                                                                                                                                                  | 8.6%                                                                                                                                                                                                                                                                                                                                                                     |
| 1,928,676  |                                                                                                                                                                  |                                                                                                                                                                                                                                                                            |                                                                                                                                                                                                                                                                            |                                                                                                                                                                                                                                                                                                                                                                          |
| 10,860,258 | 9,618,717                                                                                                                                                        | -11.4%                                                                                                                                                                                                                                                                     | 10,445,652                                                                                                                                                                                                                                                                 | 8.6%                                                                                                                                                                                                                                                                                                                                                                     |
| 1,129,749  | 1,169,603                                                                                                                                                        | 3.5%                                                                                                                                                                                                                                                                       | 1,326,601                                                                                                                                                                                                                                                                  | 13.4%                                                                                                                                                                                                                                                                                                                                                                    |
|            | 1,726,892                                                                                                                                                        |                                                                                                                                                                                                                                                                            | 2,201,007                                                                                                                                                                                                                                                                  | 27.5%                                                                                                                                                                                                                                                                                                                                                                    |
| 269,844    |                                                                                                                                                                  |                                                                                                                                                                                                                                                                            |                                                                                                                                                                                                                                                                            |                                                                                                                                                                                                                                                                                                                                                                          |
| 1,509,202  | 1,674,643                                                                                                                                                        | 11.0%                                                                                                                                                                                                                                                                      | 1,801,743                                                                                                                                                                                                                                                                  | 7.6%                                                                                                                                                                                                                                                                                                                                                                     |
| 90,480     | 112,236                                                                                                                                                          | 24.0%                                                                                                                                                                                                                                                                      | 114,705                                                                                                                                                                                                                                                                    | 2.2%                                                                                                                                                                                                                                                                                                                                                                     |
| (0)        | 502,603                                                                                                                                                          |                                                                                                                                                                                                                                                                            | 530,377                                                                                                                                                                                                                                                                    | 5.5%                                                                                                                                                                                                                                                                                                                                                                     |
| 3,970,550  | 3,773,863                                                                                                                                                        | -5.0%                                                                                                                                                                                                                                                                      | 3,883,621                                                                                                                                                                                                                                                                  | 2.9%                                                                                                                                                                                                                                                                                                                                                                     |
| 350,000    | 228,371                                                                                                                                                          | -34.8%                                                                                                                                                                                                                                                                     | 265,543                                                                                                                                                                                                                                                                    | 16.3%                                                                                                                                                                                                                                                                                                                                                                    |
| 18,180,082 | 18,806,927                                                                                                                                                       | 3.4%                                                                                                                                                                                                                                                                       | 20,569,250                                                                                                                                                                                                                                                                 | 9.4%                                                                                                                                                                                                                                                                                                                                                                     |
| 8,349,982  | 9,559,028                                                                                                                                                        | 14.5%                                                                                                                                                                                                                                                                      | 9,697,486                                                                                                                                                                                                                                                                  | 1.4%                                                                                                                                                                                                                                                                                                                                                                     |
| 26,530,064 | 28,365,955                                                                                                                                                       | 6.9%                                                                                                                                                                                                                                                                       | 30,266,737                                                                                                                                                                                                                                                                 | 6.7%                                                                                                                                                                                                                                                                                                                                                                     |
|            |                                                                                                                                                                  |                                                                                                                                                                                                                                                                            |                                                                                                                                                                                                                                                                            |                                                                                                                                                                                                                                                                                                                                                                          |
| 30.8%      | 29.2%                                                                                                                                                            |                                                                                                                                                                                                                                                                            | 29.2%                                                                                                                                                                                                                                                                      |                                                                                                                                                                                                                                                                                                                                                                          |
|            | 5,735,096<br>3,196,486<br>1,928,676<br>10,860,258<br>1,129,749<br>269,844<br>1,509,202<br>0,000<br>3,970,550<br>350,000<br>18,180,082<br>8,349,982<br>26,530,064 | 5,735,0966,358,6843,196,4863,260,0331,928,676-10,860,2589,618,7171,129,7491,169,6031,129,7491,169,6031,726,8921,726,892269,844-1,509,2021,674,64390,480112,2361,509,2023,773,8633,970,5503,773,863350,000228,37118,180,08218,806,9278,349,9829,559,02826,530,06428,365,955 | 5,735,0966,358,68410.9%3,196,4863,260,0332.0%1,928,67610,860,2589,618,717-11.4%1,129,7491,169,6033.5%1,726,8921,726,892269,8441,509,2021,674,64311.0%90,480112,23624.0%0)502,6033,970,5503,773,863-5.0%350,000228,371-34.8%8,349,9829,559,02814.5%26,530,06428,365,9556.9% | 5,735,0966,358,68410.9%6,905,3503,196,4863,260,0332.0%3,540,3031,928,67610,860,2589,618,717-11.4%10,445,6521,129,7491,169,6033.5%1,326,6011,726,8922,201,007269,8442,201,007269,84411.0%1,801,74390,480112,23624.0%114,705(0)502,603530,3773,970,5503,773,863-5.0%3,883,621350,000228,371-34.8%265,5438,349,9829,559,02814.5%9,697,48626,530,06428,365,9556.9%30,266,737 |