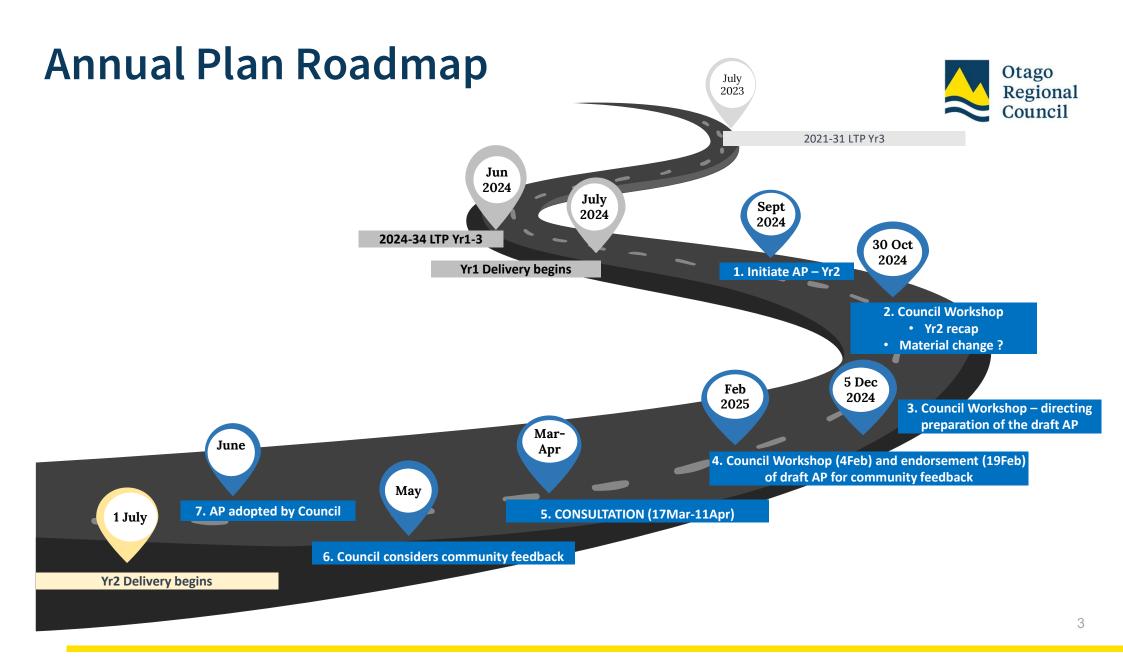

# AP25/26 Council Workshop

4 February 2025

### Purpose



- Refresh on draft AP 25/26 Financial Estimates
  - Revised post 5-Dec workshop
- Provide more detail on rates impact
  - Including district variation



# **Draft AP Financial Estimates**



- Consolidated overview
- By activity
- Key change vs 5-Dec
  - Adjusted inflation from 2.7% to 2.2%



### Expenditure

| OPERATING EXPENDITURE       | AP      | LTP1    | LTP2        |
|-----------------------------|---------|---------|-------------|
|                             | 23/24   | 24/25   | 25/26       |
| Governance & Community      | 8,649   | 13,343  | 15,165      |
| Regional Planning           | 3,071   | 2,925   | 3,066       |
| Regulatory                  | 14,214  | 12,568  | 13,846      |
| Regional Leadership         | 25,934  | 28,836  | 32,077      |
| Land & Water                | 19,713  | 20,140  | 21,875      |
| Biodiversity & Biosecurity  | 10,436  | 8,955   | 12,013      |
| Air                         | 894     | 1,3